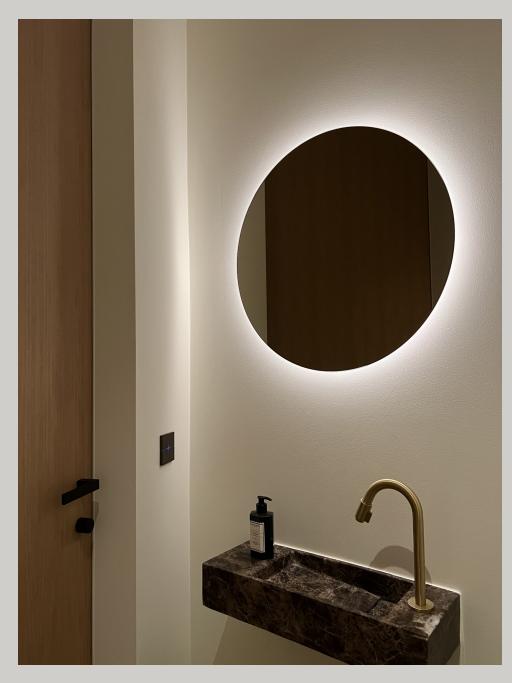

# °eclipse

Meet eclipse, a family of indirect lighting discs. with the lights turned off, eclipse can serve as a design object or mirror. With the lights turned on, eclipse transforms into a wall or ceiling light with an indirect light source giving you a solar eclipse effect. Three different sizes give you the opportunity to combine them in different ways and create your own design.

04000.AA00.BBBB.CCC.DD eclipse 110 04001.AA00.BBBB.CCC.DD eclipse 60 04003.AA00.BBBB.CCC.DD eclipse 90

°eclipse Ø110 x 3 cm - 14,5kg - 46 W °eclipse Ø60 x 3 cm - 8 kg - 23W °eclipse Ø90 x 3 cm - 11 kg - 30W

# Dimming

no dimming dali 0-10V 1-10V

°eclipse 60 bronze - Villa Genk