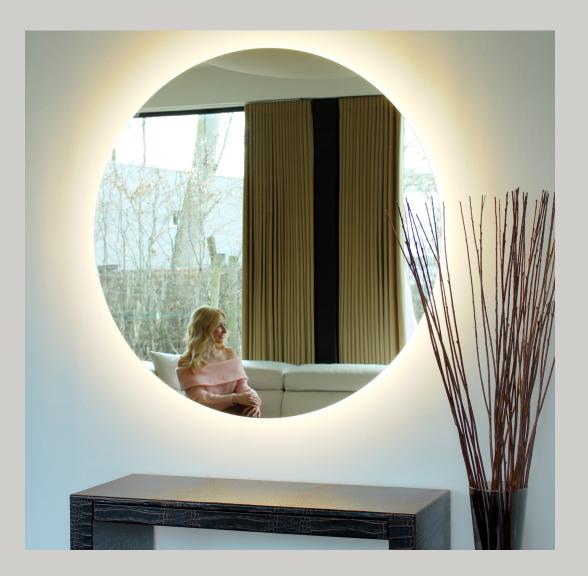

# °eclipse

Meet eclipse, a family of indirect lighting discs. with the lights turned off, eclipse can serve as a design object or mirror. With the lights turned on, eclipse transforms into a wall or ceiling light with an indirect light source giving you a solar eclipse effect. Three different sizes give you the opportunity to combine them in different ways and create your own design.

04000.AA00.BBBB.CCC.DD eclipse 110 04001.AA00.BBBB.CCC.DD eclipse 60 04003.AA00.BBBB.CCC.DD eclipse 90

°eclipse Ø110 x 3 cm - 14,5kg - 46 W °eclipse Ø60 x 3 cm - 8 kg - 23W °eclipse Ø90 x 3 cm - 11 kg - 30W