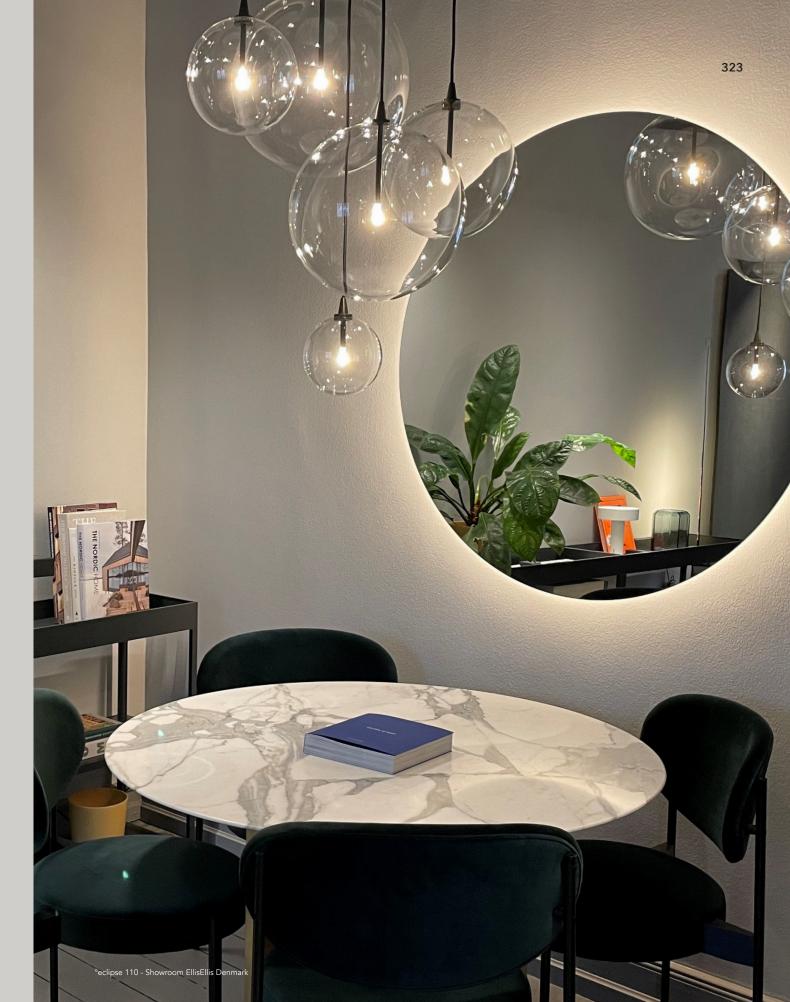

DD

ND

DA

01

11

| silver mirror |  |
|---------------|--|

°eclipse 110

diam 600 - 23.62

04000.AA00.BBBB.CCC.DD eclipse 110 04001.AA00.BBBB.CCC.DD eclipse 60 04003.AA00.BBBB.CCC.DD eclipse 90

°eclipse Ø110 x 3 cm - 14,5kg - 46 W °eclipse Ø60 x 3 cm - 8 kg - 23W °eclipse Ø90 x 3 cm - 11 kg - 30W