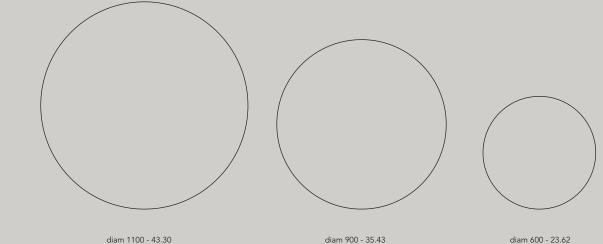

DD

ND

DA

01

11

| silver mirror |  |
|---------------|--|

°eclipse 110

diam 600 - 23.62

04000.AA00.BBBB.CCC.DD eclipse 110 04001.AA00.BBBB.CCC.DD eclipse 60 04003.AA00.BBBB.CCC.DD eclipse 90

°eclipse Ø110 x 3 cm - 14,5kg - 46 W °eclipse Ø60 x 3 cm - 8 kg - 23W °eclipse Ø90 x 3 cm - 11 kg - 30W