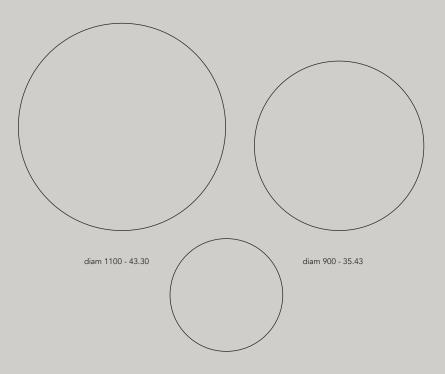

Three different sizes give you the opportunity to combine them in different ways and create your own design.

Design by Eden Design

diam 600 - 23.62

## Order Code

**04000**.AA00.BBBB.CCC.DD eclipse 110 **04001**.AA00.BBBB.CCC.DD eclipse 60 **04003**.AA00.BBBB.CCC.DD eclipse 90

°eclipse Ø110 x 3 cm - 14,5kg - 46 W °eclipse Ø60 x 3 cm - 8 kg - 23W °eclipse Ø90 x 3 cm - 11 kg - 30W