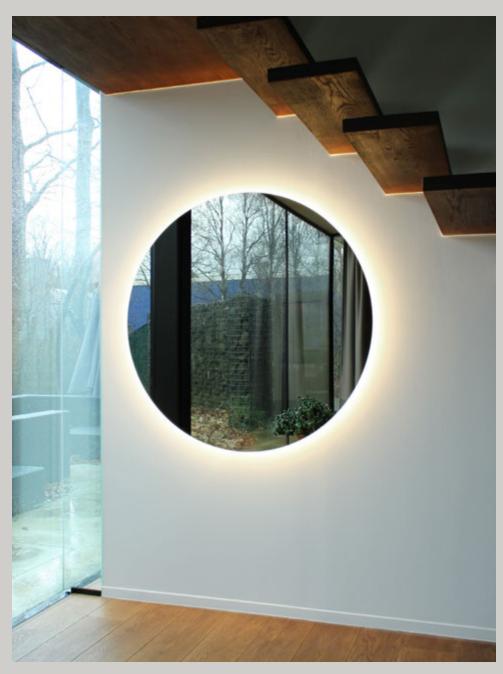

## °eclipse

Meet eclipse, a family of indirect lighting discs. with the lights turned off, eclipse can serve as a design object or mirror.

With the lights turned on, eclipse transforms into a wall or ceiling light with an indirect light source giving you a solar eclipse effect.

Three different sizes give you the opportunity to combine them in different ways and create your own design.

Design by Eden Design

diam 600 - 23.62

Finish

°eclipse 60 & 110 bronze - Villa Zonhoven

°eclipse 110 - silver mirror