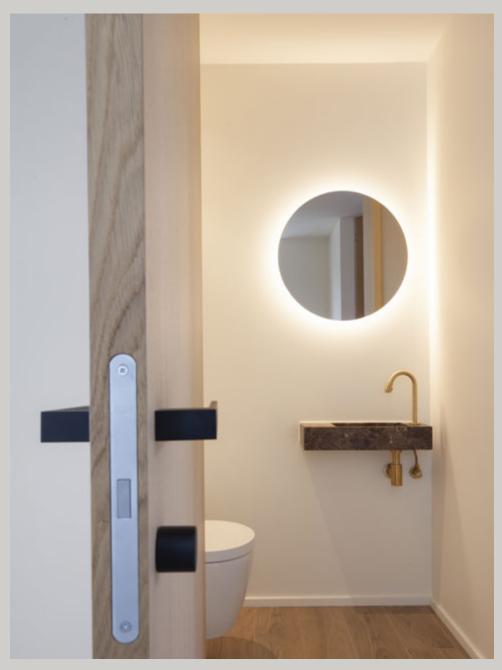

## °eclipse

Meet eclipse, a family of indirect lighting discs. with the lights turned off, eclipse can serve as a design object or mirror.

With the lights turned on, eclipse transforms into a wall or ceiling light with an indirect light source giving you a solar eclipse effect.

Three different sizes give you the opportunity to combine them in different ways and create your own design.

Design by Eden Design

diam 600 - 23.62