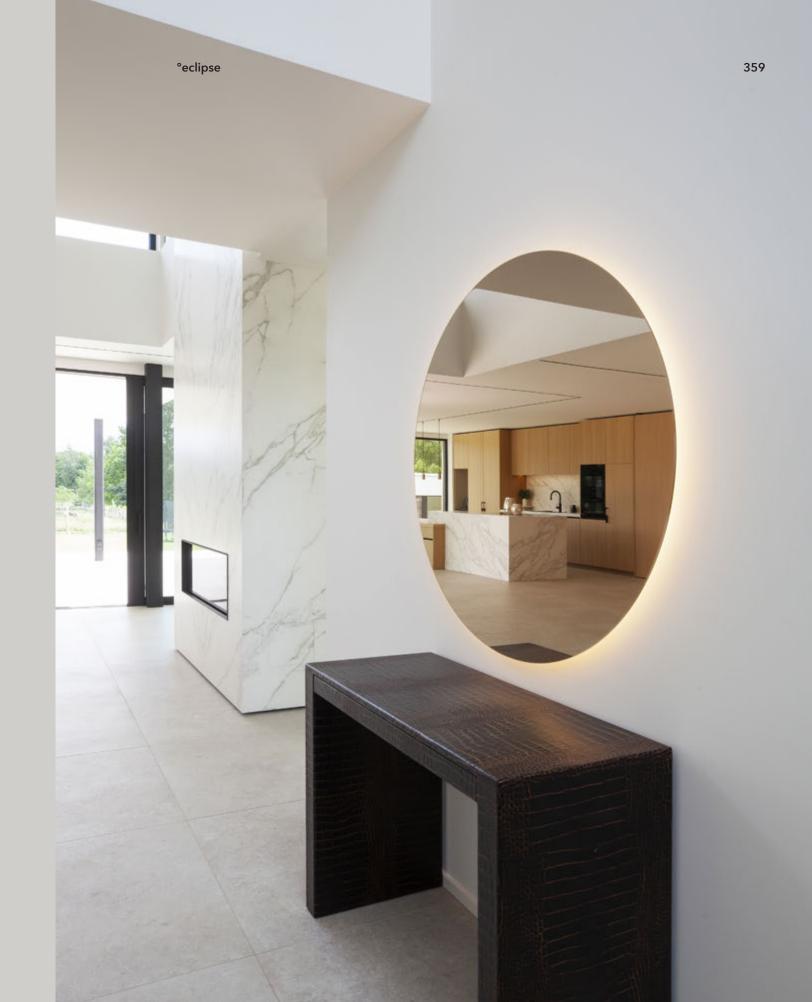

different ways and create your own design.

Design by Eden Design





diam 600 - 23.62

## Order Code

**04000**.AA00.BBBB.CCC.DD eclipse 110 **04001**.AA00.BBBB.CCC.DD eclipse 60 **04003**.AA00.BBBB.CCC.DD eclipse 90

°eclipse Ø110 x 3 cm - 14,5kg - 46 W °eclipse Ø60 x 3 cm - 8 kg - 23W °eclipse Ø90 x 3 cm - 11 kg - 30W

100-240Vac

## IP20 ⊕ C € 🔣

| /V1  | 1 1111311        |
|------|------------------|
| 08   | silver mirror    |
| 09   | anthracite mirro |
| 10   | bronze mirror    |
| BBBB | Light            |
| 9027 | cri >90, 2700K   |
| 9030 | cri >90, 3000K   |
| DD   | Dimming          |
| ND   | no dimming       |
| DA   | dali             |
| 01   | 0-10V            |
| 11   | 1-10V            |
|      |                  |

Finish



°eclipse 60 & 110 bronze - Villa Zonhoven





°eclipse 110 - silver mirror