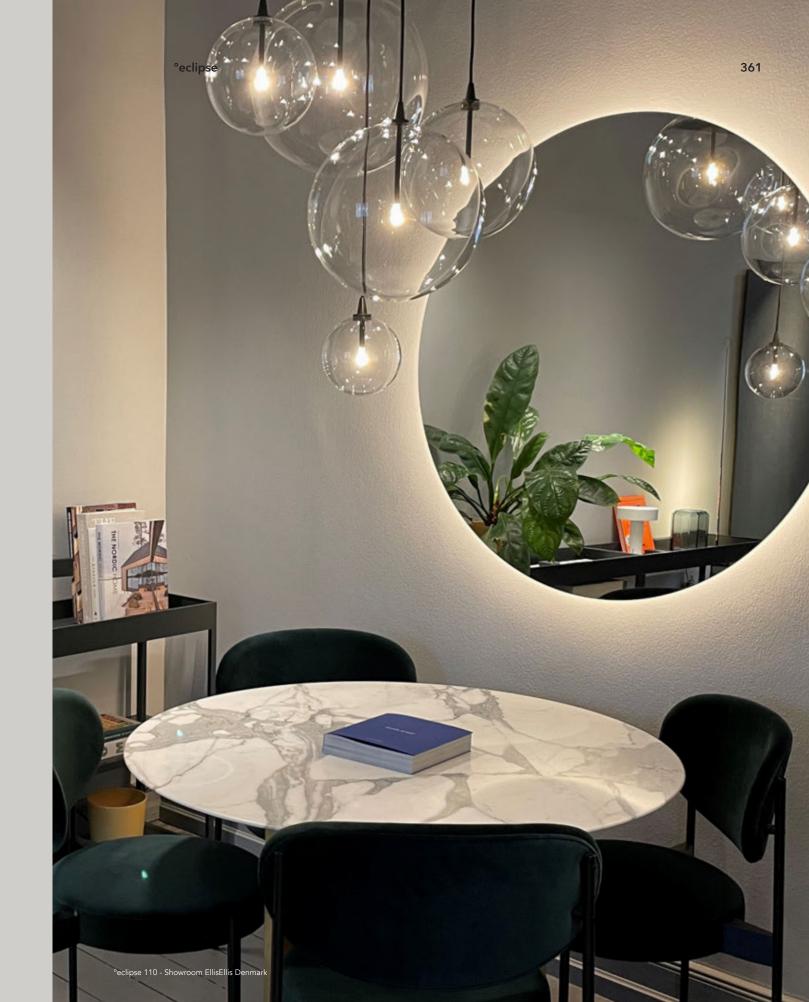

## °eclipse

Meet eclipse, a family of indirect lighting discs. with the lights turned off, eclipse can serve as a design object or mirror.

With the lights turned on, eclipse transforms into a wall or ceiling light with an indirect light source giving you a solar eclipse effect.

Three different sizes give you the opportunity to combine them in different ways and create your own design.

Design by Eden Design

diam 600 - 23.62

Finish

°eclipse 60 & 110 bronze - Villa Zonhoven

°eclipse 110 - silver mirror