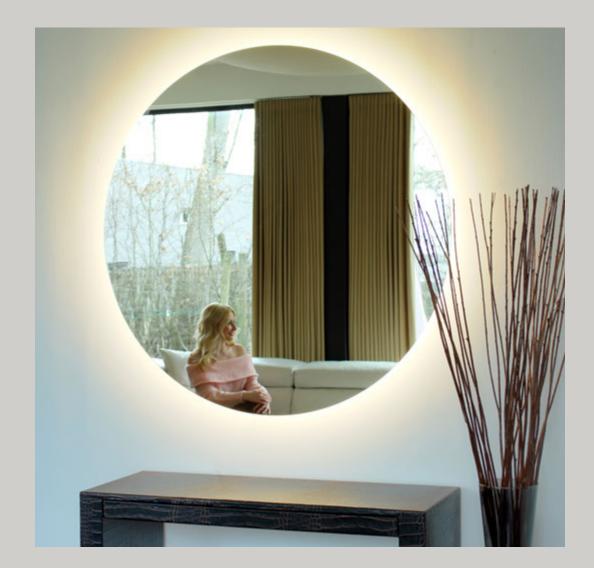

## °eclipse

Meet eclipse, a family of indirect lighting discs. with the lights turned off, eclipse can serve as a design object or mirror.

With the lights turned on, eclipse transforms into a wall or ceiling light with an indirect light source giving you a solar eclipse effect.

Three different sizes give you the opportunity to combine them in different ways and create your own design.

Design by Eden Design

diam 600 - 23.62