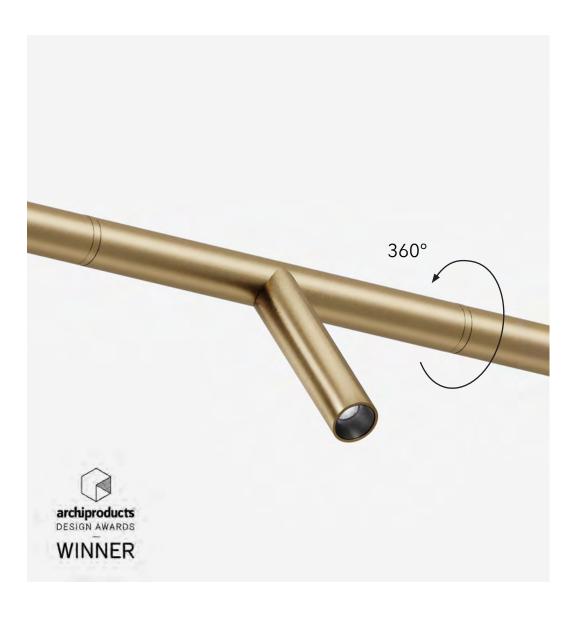

### Plug & Play

The basis of this system is the "jack plug". It is being repurposed to connector and sliding contact, combined with LED technology.

Every part can be plugged into another, rotated 360 degrees and modulated in an imaginary 3D grid.

Available in brass, bronze & natural aluminium colors or painted in black, white or custom color.