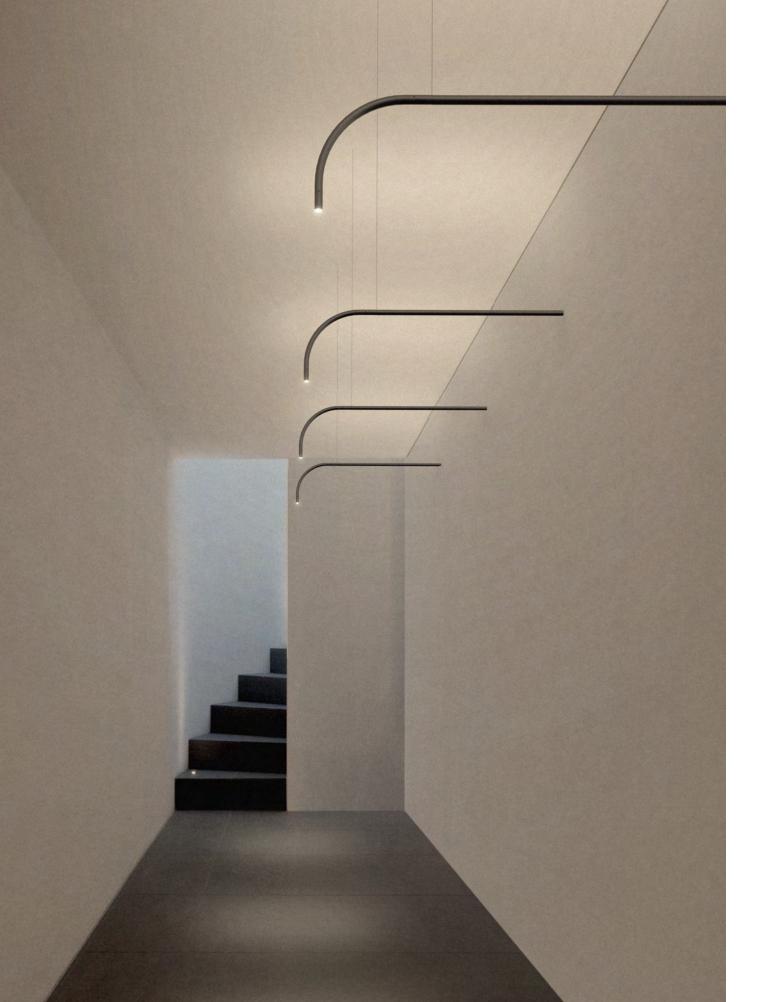

# °plug

Is a minimalistic tubular light fixture that allows infinite variations. The modular light line consists of tubes that form a luminous network. The name refers to the 'jack plug', an electrical connector that provides a simple switching principle. °plug makes all conceivable connections possible in a grid with building blocks of 15 cm.

#### Oval & Linear

Different types of curves allow to design beautiful oval & round compositions.

With the wall brackets you can create long linear wall compositions.

## Grid

Combining lighting elements with stylish angular and connecting elements can make a bespoke grid, adapted to your requirements.

| 150 mm     | 5 29/32 " |     |         |           |                     |    |
|------------|-----------|-----|---------|-----------|---------------------|----|
|            |           |     |         |           |                     |    |
|            |           |     |         |           |                     |    |
| cro ss     | spot & T  | end |         |           |                     |    |
| CIO 33     | spot æ i  | end | <br>    |           |                     |    |
|            |           |     |         |           |                     |    |
|            |           |     |         |           |                     |    |
|            |           |     |         |           |                     |    |
| inter tube | 300       |     |         |           |                     |    |
|            |           |     |         |           | curve 3<br>spot cur | /5 |
|            |           |     |         |           | sportu              |    |
|            |           |     |         |           |                     |    |
|            |           |     |         |           |                     |    |
| inter tube | 450       |     |         |           |                     |    |
|            |           |     |         |           |                     |    |
|            |           |     |         |           |                     |    |
|            |           |     | curve L | 750       |                     |    |
| inter tube | 600       |     |         |           |                     |    |
|            |           |     | <br>    |           |                     |    |
|            |           |     |         |           |                     |    |
|            |           |     |         |           |                     |    |
|            |           |     |         |           |                     |    |
| inter tube | 750       |     |         |           |                     |    |
|            |           |     |         |           |                     |    |
|            |           |     | <br>    |           |                     |    |
|            |           |     |         |           |                     |    |
| inter tube | 200       |     |         |           |                     |    |
| inter tube | 900       |     |         |           |                     |    |
|            |           |     |         |           |                     |    |
|            |           |     |         |           |                     |    |
|            |           |     |         |           |                     |    |
| light tube | 600       |     |         |           |                     |    |
|            |           |     |         |           |                     |    |
|            |           |     |         |           |                     |    |
|            |           |     |         |           |                     |    |
|            |           |     |         |           |                     |    |
| light tube | 750       |     |         |           |                     |    |
|            |           |     |         |           |                     |    |
|            |           |     |         |           |                     |    |
|            |           |     |         |           |                     |    |
| light tube | 900       |     |         |           |                     |    |
| -          |           |     |         | auro (75  |                     |    |
|            |           |     |         | curve 675 |                     |    |
|            |           |     |         |           |                     |    |