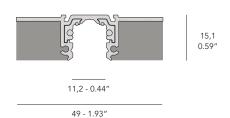

#### Recessed track M5

Low & compact profile.

Excellent application for concrete ceilings that are plastered. The thickness of standard plasterwork is enough to recess the M5 track.

Can also be used with plasterboard ceilings.

#### Surface track M1

Very small track Easy to mount on the ceiling Minimal visual impact Round corners both vertically and horizontally