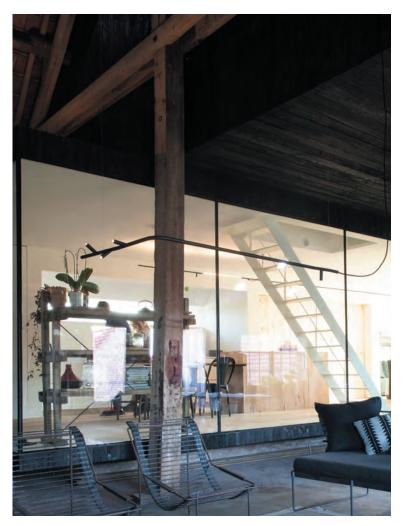

#### Wall mounted

wall & pending configuration (Brewery de Es, Jeuris-Jordens)

### Suspension for Ceiling

diam. 12 mm

L - configuration (Brewery de Es, Jeuris-Jordens)