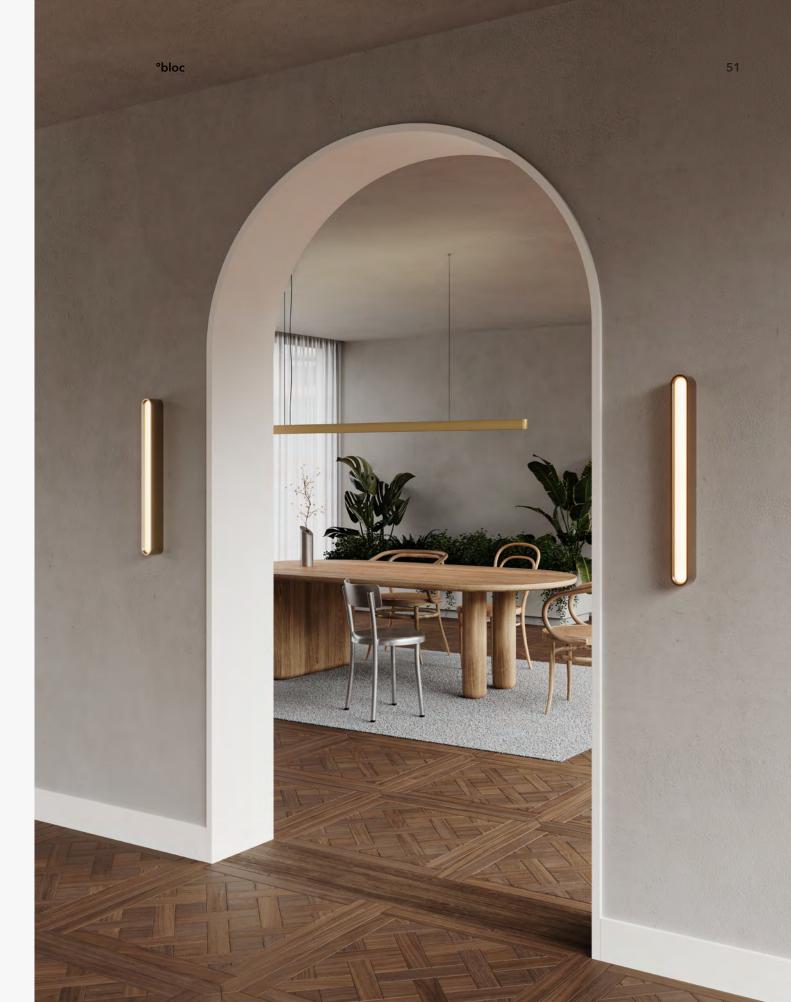

# °bloc line

A CONTRACTOR OF CONTRACTOR OF

CONTRACTOR OF STREET, STREET,

## Wall

300, 600 mm or custom

#### Round reflectors

High visual comfort (UGR<16)

Brushed Bronze Coated 300, 600 mm or custom 800 lumen

Brushed Anodised Aluminium 300 mm - 1000 lumen

# °bloc

Combine modular elements in different premium materials for beautiful, stylish lighting.

Lighting elements can be used at the edges of the compositions.

Brass color Oak Carrara Bianco Walnut -Bronze coated