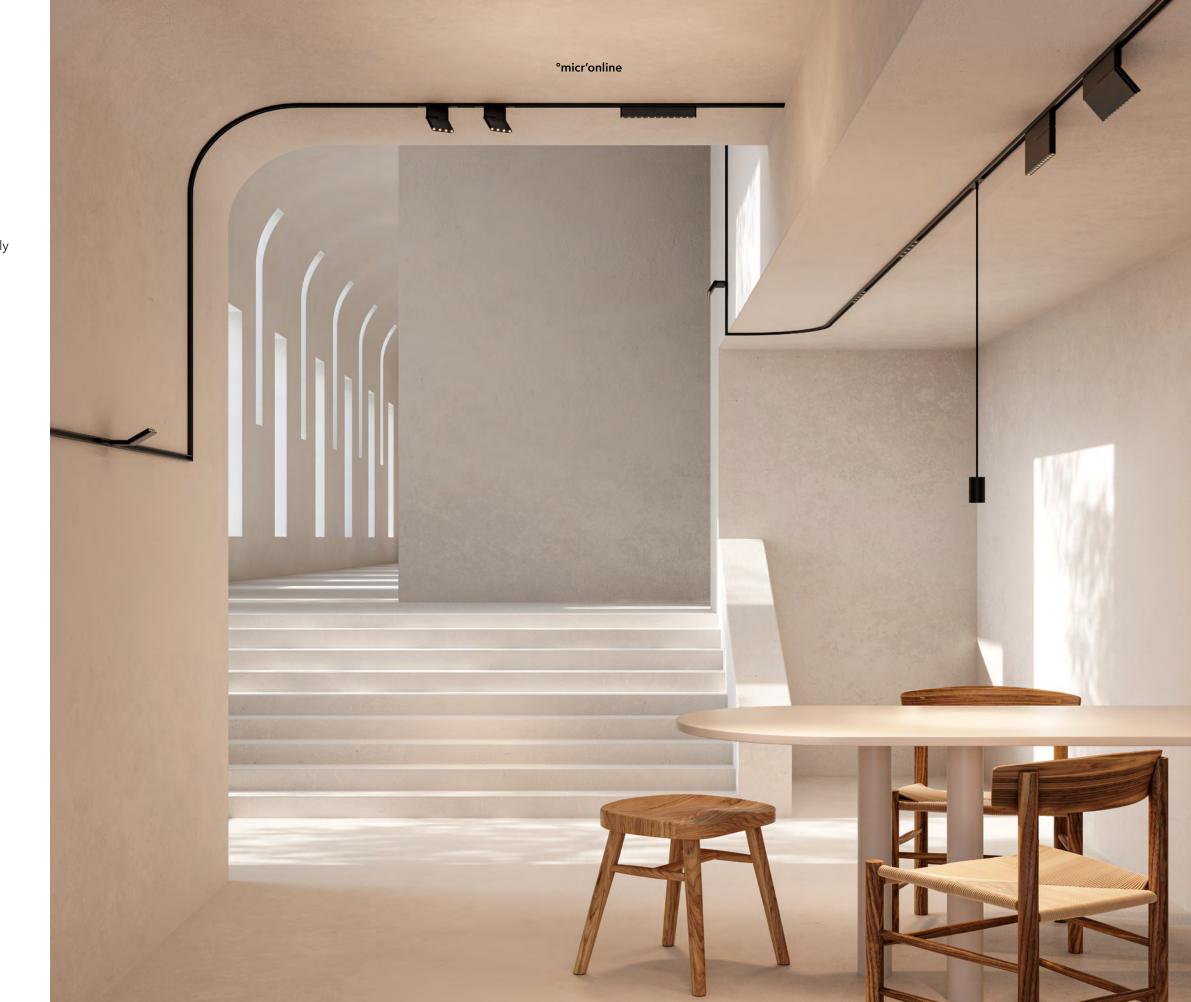

# °micr'online

The new 48V low voltage family of tracks was born out of necessity to miniaturize. Still holding the DNA of our traditional °online system but with new round edges for a soft and trendy look.

The °micr'online range offers different tracks and luminaires to obtain maximum flexibility in lighting projects. All the tracks have the same "smart core" with integrated databus for light control. Dali and Casambi for wireless control allow every luminaire to be controlled individually.

# Miniaturised Soft Round Edges

°micr'online