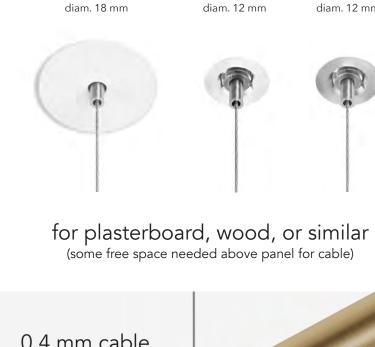

### Suspension for Ceiling

diam. 12 mm

L - configuration (Brewery de Es, Jeuris-Jordens)