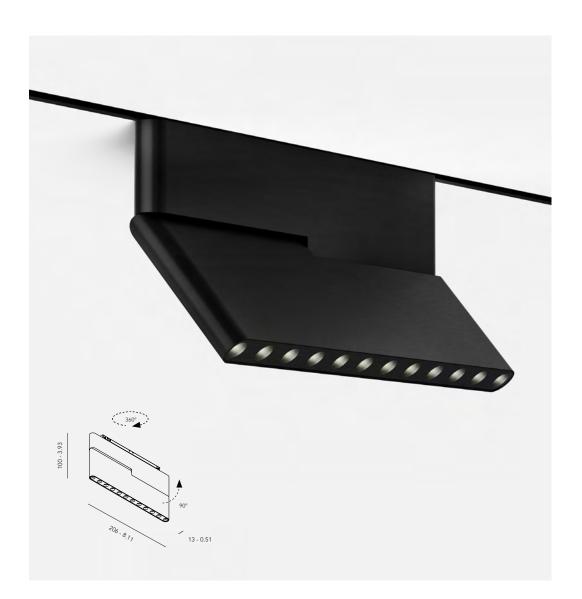

#### °knick micro

#### °turn micro

Up to 650 lumen Black Color Up to 350 lumen Brass Color