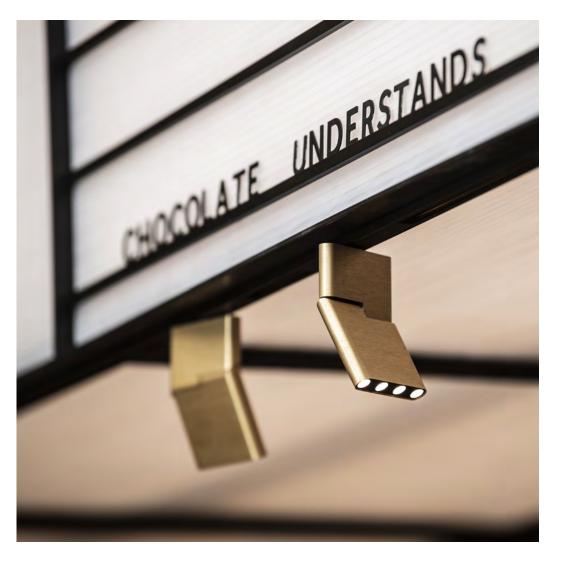

#### Wall mounted

wall & pending configuration (Brewery de Es, Jeuris-Jordens)

### Suspension for Ceiling

diam. 12 mm

L - configuration (Brewery de Es, Jeuris-Jordens)