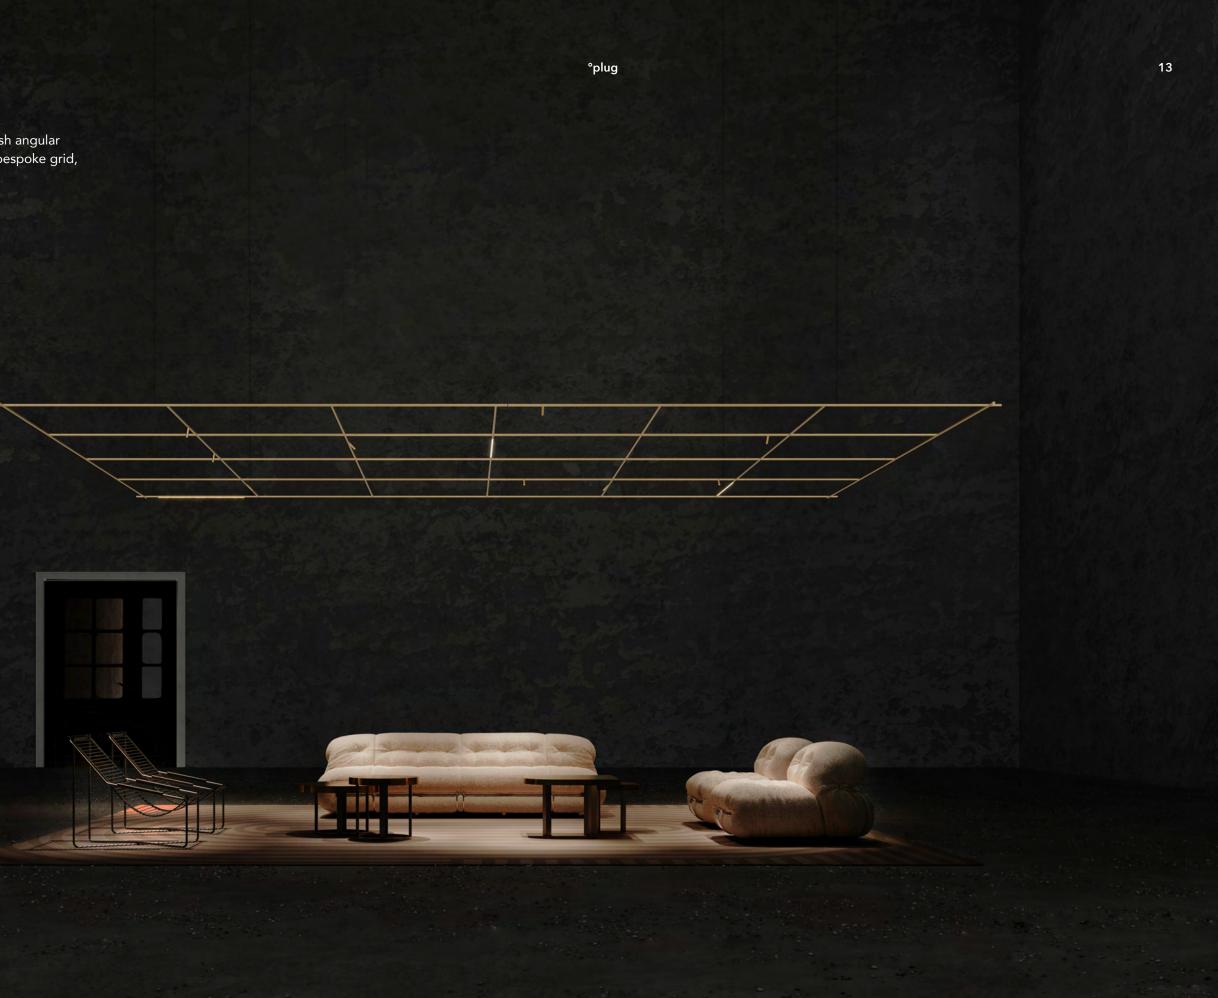

## Grid

Combining lighting elements with stylish angular and connecting elements can make a bespoke grid, adapted to your requirements.

| 150 mm     | 5 29/32 " |     |         |           |                     |    |
|------------|-----------|-----|---------|-----------|---------------------|----|
|            |           |     |         |           |                     |    |
|            |           |     |         |           |                     |    |
| cro ss     | spot & T  | end |         |           |                     |    |
| CIO 33     | spot æ i  | end | <br>    |           |                     |    |
|            |           |     |         |           |                     |    |
|            |           |     |         |           |                     |    |
|            |           |     |         |           |                     |    |
| inter tube | 300       |     |         |           |                     |    |
|            |           |     |         |           | curve 3<br>spot cur | /5 |
|            |           |     |         |           | sportu              |    |
|            |           |     |         |           |                     |    |
|            |           |     |         |           |                     |    |
| inter tube | 450       |     |         |           |                     |    |
|            |           |     |         |           |                     |    |
|            |           |     |         |           |                     |    |
|            |           |     | curve L | 750       |                     |    |
| inter tube | 600       |     |         |           |                     |    |
|            |           |     | <br>    |           |                     |    |
|            |           |     |         |           |                     |    |
|            |           |     |         |           |                     |    |
|            |           |     |         |           |                     |    |
| inter tube | 750       |     |         |           |                     |    |
|            |           |     |         |           |                     |    |
|            |           |     | <br>    |           |                     |    |
|            |           |     |         |           |                     |    |
| inter tube | 200       |     |         |           |                     |    |
| inter tube | 900       |     |         |           |                     |    |
|            |           |     |         |           |                     |    |
|            |           |     |         |           |                     |    |
|            |           |     |         |           |                     |    |
| light tube | 600       |     |         |           |                     |    |
|            |           |     |         |           |                     |    |
|            |           |     |         |           |                     |    |
|            |           |     |         |           |                     |    |
|            |           |     |         |           |                     |    |
| light tube | 750       |     |         |           |                     |    |
|            |           |     |         |           |                     |    |
|            |           |     |         |           |                     |    |
|            |           |     |         |           |                     |    |
| light tube | 900       |     |         |           |                     |    |
| -          |           |     |         | auro (75  |                     |    |
|            |           |     |         | curve 675 |                     |    |
|            |           |     |         |           |                     |    |

Modulation is done with a simple system: every module is 15cm or a multiple of it. To merge the parts, no tools are required.

Think of a sober simple line above a table, or a busy network, running through a whole building ...