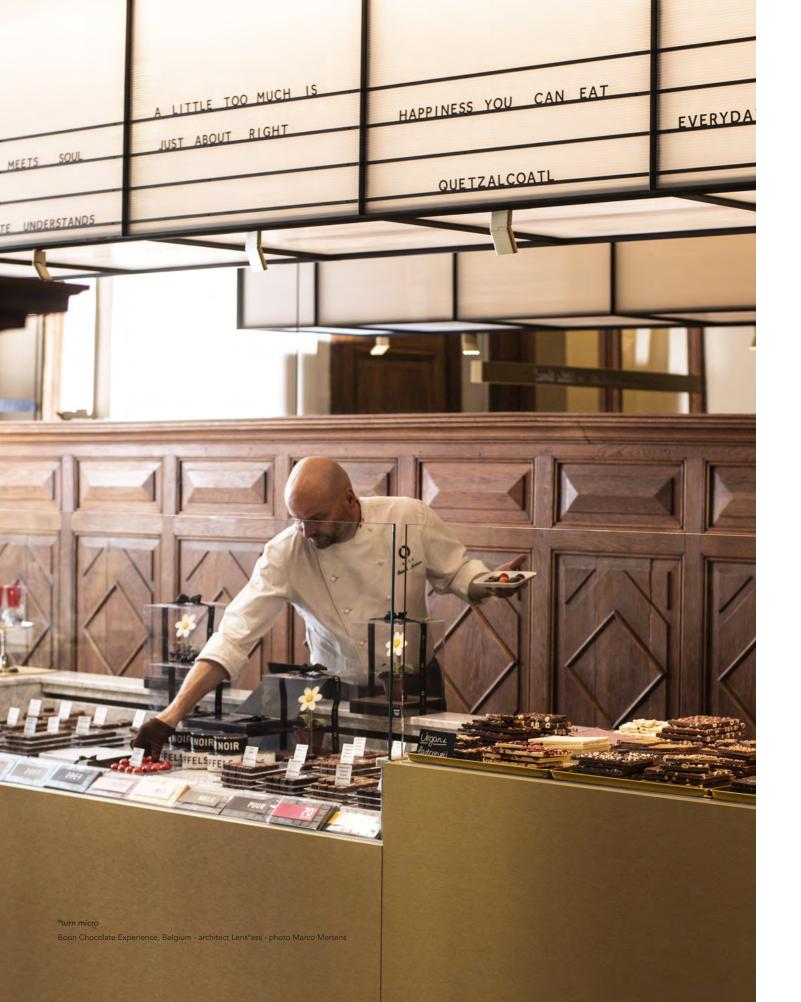

#### Wall mounted

wall & pending configuration (Brewery de Es, Jeuris-Jordens)

### Suspension for Ceiling

diam. 12 mm

L - configuration (Brewery de Es, Jeuris-Jordens)