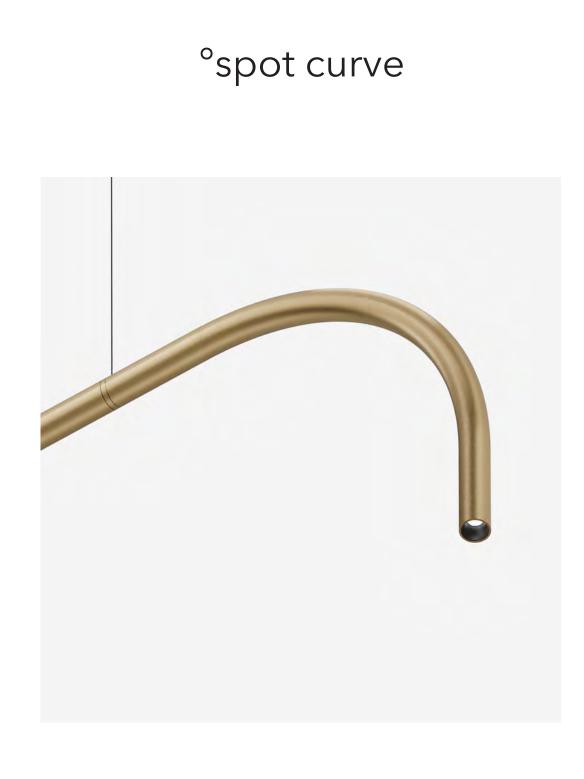

## Grid

Combining lighting elements with stylish angular and connecting elements can make a bespoke grid, adapted to your requirements.

| 150 mm     | 5 29/32 " |     |         |           |                     |    |
|------------|-----------|-----|---------|-----------|---------------------|----|
|            |           |     |         |           |                     |    |
|            |           |     |         |           |                     |    |
| cro ss     | spot & T  | end |         |           |                     |    |
| CIO 33     | spot æ i  | end | <br>    |           |                     |    |
|            |           |     |         |           |                     |    |
|            |           |     |         |           |                     |    |
|            |           |     |         |           |                     |    |
| inter tube | 300       |     |         |           |                     |    |
|            |           |     |         |           | curve 3<br>spot cur | /5 |
|            |           |     |         |           | sportu              |    |
|            |           |     |         |           |                     |    |
|            |           |     |         |           |                     |    |
| inter tube | 450       |     |         |           |                     |    |
|            |           |     |         |           |                     |    |
|            |           |     |         |           |                     |    |
|            |           |     | curve L | 750       |                     |    |
| inter tube | 600       |     |         |           |                     |    |
|            |           |     | <br>    |           |                     |    |
|            |           |     |         |           |                     |    |
|            |           |     |         |           |                     |    |
|            |           |     |         |           |                     |    |
| inter tube | 750       |     |         |           |                     |    |
|            |           |     |         |           |                     |    |
|            |           |     | <br>    |           |                     |    |
|            |           |     |         |           |                     |    |
| inter tube | 200       |     |         |           |                     |    |
| inter tube | 900       |     |         |           |                     |    |
|            |           |     |         |           |                     |    |
|            |           |     |         |           |                     |    |
|            |           |     |         |           |                     |    |
| light tube | 600       |     |         |           |                     |    |
|            |           |     |         |           |                     |    |
|            |           |     |         |           |                     |    |
|            |           |     |         |           |                     |    |
|            |           |     |         |           |                     |    |
| light tube | 750       |     |         |           |                     |    |
|            |           |     |         |           |                     |    |
|            |           |     |         |           |                     |    |
|            |           |     |         |           |                     |    |
| light tube | 900       |     |         |           |                     |    |
| -          |           |     |         | auro (75  |                     |    |
|            |           |     |         | curve 675 |                     |    |
|            |           |     |         |           |                     |    |