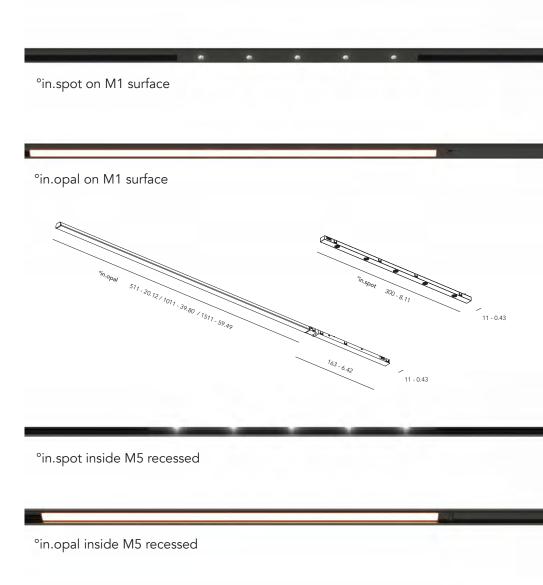

ireless control allow every luminaire to be controlled individually.





archiproducts DESIGN AWARDS LONGLISTED2022

#### Recessed track M5

Low & compact profile.

Excellent application for concrete ceilings that are plastered. The thickness of standard plasterwork is enough to recess the M5 track.

Can also be used with plasterboard ceilings.





# Miniaturised Soft Round Edges







°micr'online



#### Surface track M1

Very small track Easy to mount on the ceiling Minimal visual impact Round corners both vertically and horizontally







#### °knick micro

#### °turn micro





Up to 650 lumen Black Color Up to 350 lumen Brass Color

#### °out micro

°bevel





Up to 600 lumen Bronze Color

Up to 700 lumen Aluminium Anodised Color



## °bevel pendant

### °in.spot & °in.opal





Up to 700 lumen Brass Color

#### °tubu 40

## °tubu long





Up to 420 lumen Black Coated Up to 150 lumen Black Coated



# °bloc line

A CONTRACTOR OF CONTRACTOR OF

CONTRACTOR OF STREET, STREET,



## Wall



300, 600 mm or custom



#### Round reflectors

High visual comfort (UGR<16)







Brushed Bronze Coated 300, 600 mm or custom 800 lumen

Brushed Anodised Aluminium 300 mm - 1000 lumen

# °bloc

Combine modular elements in different premium materials for beautiful, stylish lighting.

Lighting elements can be used at the edges of the compositions.

Brass color Oak Carrara Bianco Walnut -Bronze coated



Flat

Light & Round <sup>new</sup>

Round <sup>new</sup>





Interior Casa Vero - Light design Jeune Concept

#### edendesign.be