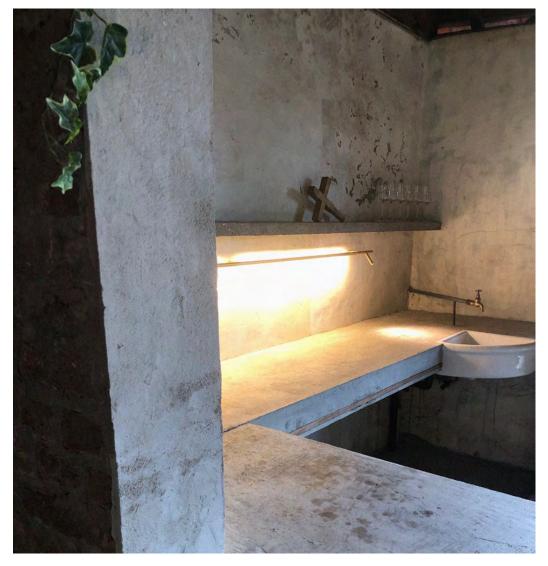

#### Wall mounted

wall & pending configuration (Brewery de Es, Jeuris-Jordens)

#### Bracket for Wall

### Suspension for Ceiling

diam. 12 mm

L - configuration (Brewery de Es, Jeuris-Jordens)