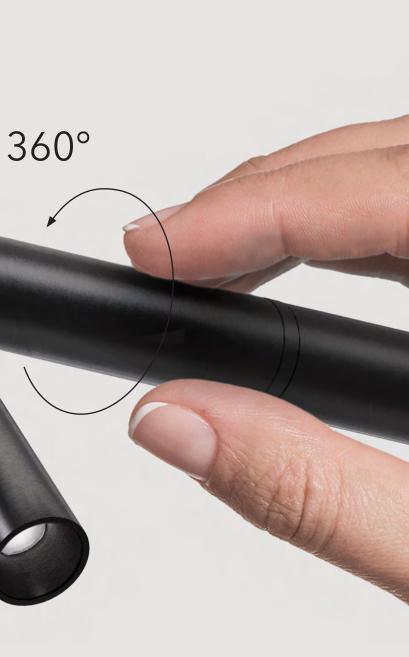

#### Ø16mm

360°

#### Up & down light

The very slim tube gives a unique look to your interior. All the elements can be rotated 360°, allowing a creative and functional light design.

Up to 200 lumen

### Plug & Play

The basis of this system is the "jack plug". It is being repurposed to connector and sliding contact, combined with LED technology.

Every part can be plugged into another, rotated 360 degrees and modulated in an imaginary 3D grid.