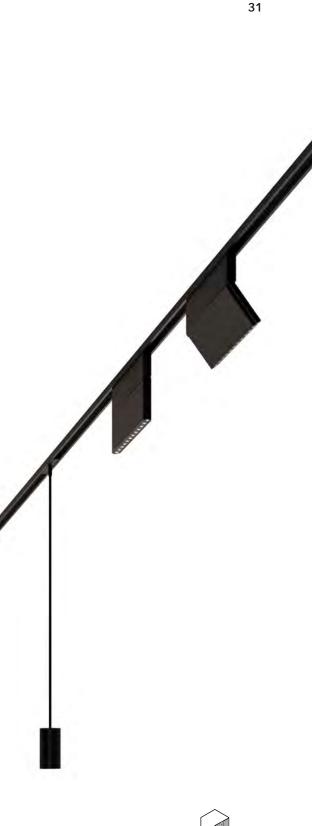

# °plug

Is a minimalistic tubular light fixture that allows infinite variations. The modular light line consists of tubes that form a luminous network. The name refers to the 'jack plug', an electrical connector that provides a simple switching principle. °plug makes all conceivable connections possible in a grid with building blocks of 15 cm.

#### Up & down light

The very slim tube gives a unique look to your interior. All the elements can be rotated 360°, allowing a creative and functional light design.

Up to 200 lumen

### Plug & Play

The basis of this system is the "jack plug". It is being repurposed to connector and sliding contact, combined with LED technology.

Every part can be plugged into another, rotated 360 degrees and modulated in an imaginary 3D grid.

#### Wall mounted

wall & pending configuration (Brewery de Es, Jeuris-Jordens)

### Suspension for Ceiling

diam. 12 mm

L - configuration (Brewery de Es, Jeuris-Jordens)