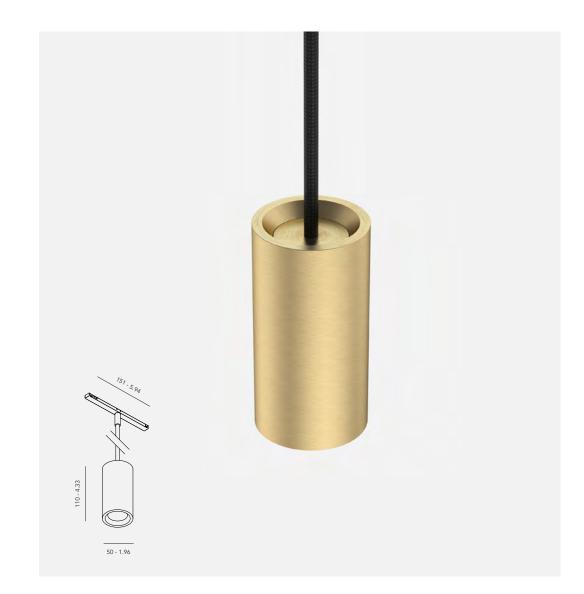

wireless control allow every luminaire to be controlled individually.





archiproducts DESIGN AWARDS LONGLISTED2022

#### Recessed track M5

Low & compact profile.

Excellent application for concrete ceilings that are plastered. The thickness of standard plasterwork is enough to recess the M5 track.

Can also be used with plasterboard ceilings.





# Miniaturised Soft Round Edges







°micr'online



#### Surface track M1

Very small track Easy to mount on the ceiling Minimal visual impact Round corners both vertically and horizontally







#### °knick micro

#### °turn micro





Up to 650 lumen Black Color Up to 350 lumen Brass Color

#### °out micro

°bevel





Up to 600 lumen Bronze Color

Up to 700 lumen Aluminium Anodised Color



## °bevel pendant

### °in.spot & °in.opal





Up to 700 lumen Brass Color

#### °tubu 40

## °tubu long





Up to 420 lumen Black Coated Up to 150 lumen Black Coated



# °bloc line

A CONTRACTOR OF CONTRACTOR OF

CONTRACTOR OF STREET, STREET,



## Wall



300, 600 mm or custom



#### Round reflectors

High visual comfort (UGR<16)







Brushed Bronze Coated 300, 600 mm or custom 800 lumen

Brushed Anodised Aluminium 300 mm - 1000 lumen

# °bloc

Combine modular elements in different premium materials for beautiful, stylish lighting.

Lighting elements can be used at the edges of the compositions.

Brass color Oak Carrara Bianco Walnut -Bronze coated



Flat

Light & Round <sup>new</sup>

Round <sup>new</sup>





Interior Casa Vero - Light design Jeune Concept

#### edendesign.be