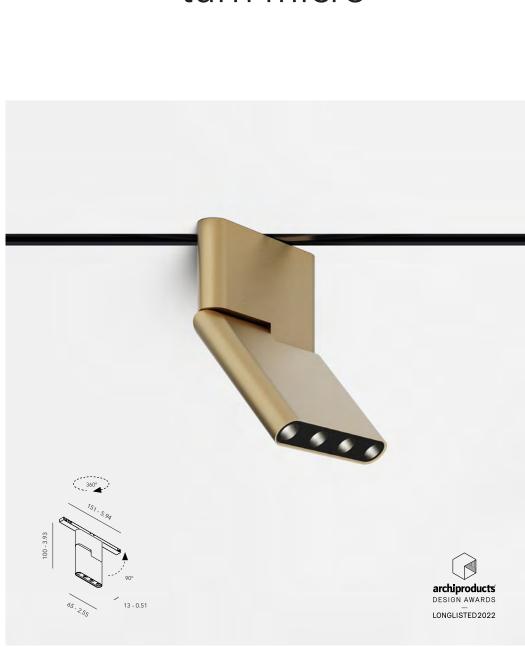

ine range offers different tracks and luminaires to obtain maximum flexibility in lighting projects. All the tracks have the same "smart core" with integrated databus for light control. Dali and Casambi for wireless control allow every luminaire to be controlled individually.





archiproducts DESIGN AWARDS LONGLISTED2022

#### Recessed track M5

Low & compact profile.

Excellent application for concrete ceilings that are plastered. The thickness of standard plasterwork is enough to recess the M5 track.

Can also be used with plasterboard ceilings.





# Miniaturised Soft Round Edges







°micr'online



#### Surface track M1

Very small track Easy to mount on the ceiling Minimal visual impact Round corners both vertically and horizontally







#### °knick micro

#### °turn micro





Up to 650 lumen Black Color Up to 350 lumen Brass Color

#### °out micro

°bevel





Up to 600 lumen Bronze Color

Up to 700 lumen Aluminium Anodised Color



## °bevel pendant

### °in.spot & °in.opal





Up to 700 lumen Brass Color

#### °tubu 40

## °tubu long





Up to 420 lumen Black Coated Up to 150 lumen Black Coated



# °bloc line

A CONTRACTOR OF CONTRACTOR OF

CONTRACTOR OF STREET, STREET,



## Wall



300, 600 mm or custom



#### Round reflectors

High visual comfort (UGR<16)







Brushed Bronze Coated 300, 600 mm or custom 800 lumen

Brushed Anodised Aluminium 300 mm - 1000 lumen

# °bloc

Combine modular elements in different premium materials for beautiful, stylish lighting.

Lighting elements can be used at the edges of the compositions.

Brass color Oak Carrara Bi