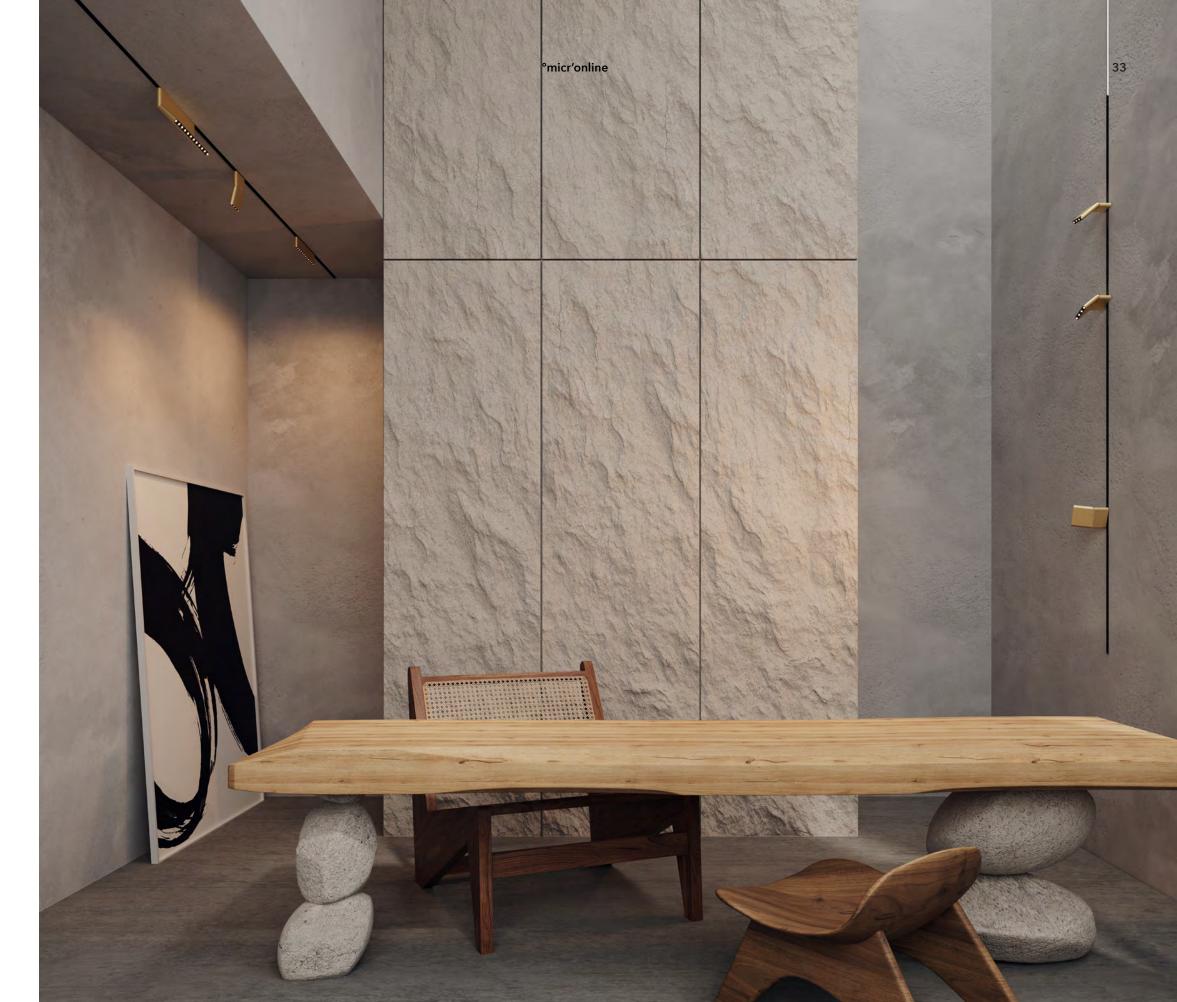

# °micr'online

The new 48V low voltage family of tracks was born out of necessity to miniaturize. Still holding the DNA of our traditional °online system but with new round edges for a soft and trendy look.

The °micr'online range offers different tracks and luminaires to obtain maximum flexibility in lighting projects. All the tracks have the same "smart core" with integrated databus for light control. Dali and Casambi for wireless control allow every luminaire to be controlled individually.

# Miniaturised Soft Round Edges

°micr'online