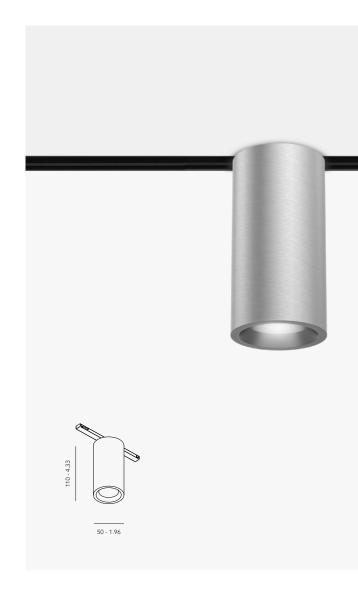

#### °out micro

°bevel

Up to 600 lumen Bronze Color

Up to 700 lumen Aluminium Anodised Color