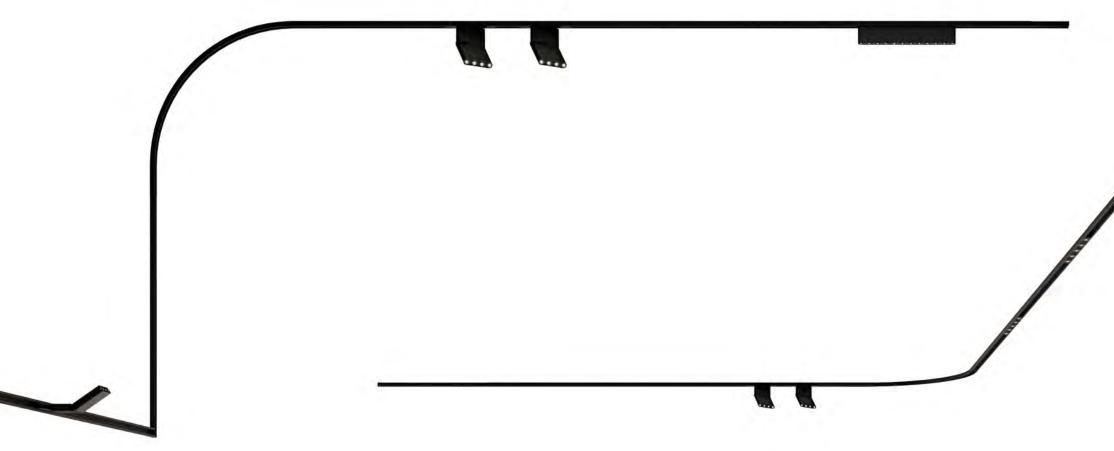

# °plug

Is a minimalistic tubular light fixture that allows infinite variations. The modular light line consists of tubes that form a luminous network. The name refers to the 'jack plug', an electrical connector that provides a simple switching principle. °plug makes all conceivable connections possible in a grid with building blocks of 15 cm.

## Grid

Combining lighting elements with stylish angular and connecting elements can make a bespoke grid, adapted to your requirements.

| 150 mm     | 5 29/32 " |     |         |           |                     |    |
|------------|-----------|-----|---------|-----------|---------------------|----|
|            |           |     |         |           |                     |    |
|            |           |     |         |           |                     |    |
| cro ss     | spot & T  | end |         |           |                     |    |
| CIO 33     | spot æ i  | end | <br>    |           |                     |    |
|            |           |     |         |           |                     |    |
|            |           |     |         |           |                     |    |
|            |           |     |         |           |                     |    |
| inter tube | 300       |     |         |           |                     |    |
|            |           |     |         |           | curve 3<br>spot cur | /5 |
|            |           |     |         |           | sportu              |    |
|            |           |     |         |           |                     |    |
|            |           |     |         |           |                     |    |
| inter tube | 450       |     |         |           |                     |    |
|            |           |     |         |           |                     |    |
|            |           |     |         |           |                     |    |
|            |           |     | curve L | 750       |                     |    |
| inter tube | 600       |     |         |           |                     |    |
|            |           |     | <br>    |           |                     |    |
|            |           |     |         |           |                     |    |
|            |           |     |         |           |                     |    |
|            |           |     |         |           |                     |    |
| inter tube | 750       |     |         |           |                     |    |
|            |           |     |         |           |                     |    |
|            |           |     | <br>    |           |                     |    |
|            |           |     |         |           |                     |    |
| inter tube | 200       |     |         |           |                     |    |
| inter tube | 900       |     |         |           |                     |    |
|            |           |     |         |           |                     |    |
|            |           |     |         |           |                     |    |
|            |           |     |         |           |                     |    |
| light tube | 600       |     |         |           |                     |    |
|            |           |     |         |           |                     |    |
|            |           |     |         |           |                     |    |
|            |           |     |         |           |                     |    |
|            |           |     |         |           |                     |    |
| light tube | 750       |     |         |           |                     |    |
|            |           |     |         |           |                     |    |
|            |           |     |         |           |                     |    |
|            |           |     |         |           |                     |    |
| light tube | 900       |     |         |           |                     |    |
| -          |           |     |         | auro (75  |                     |    |
|            |           |     |         | curve 675 |                     |    |
|            |           |     |         |           |                     |    |

### Plug & Play

The basis of this system is the "jack plug". It is being repurposed to connector and sliding contact, combined with LED technology.

Every part can be plugged into another, rotated 360 degrees and modulated in an imaginary 3D grid.

Modulation is done with a simple system: every module is 15cm or a multiple of it. To merge the parts, no tools are required.

Think of a sober simple line above a table, or a busy network, running through a whole building ...