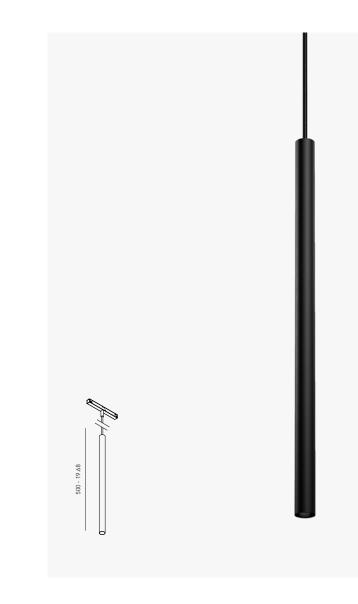

#### °tubu 40

## °tubu long

Up to 420 lumen Black Coated Up to 150 lumen Black Coated