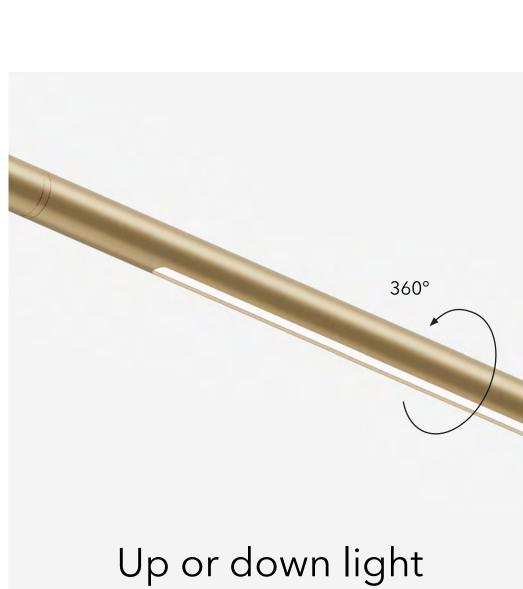

#### Ø16mm

360°

#### Up & down light

The very slim tube gives a unique look to your interior. All the elements can be rotated 360°, allowing a creative and functional light design.

Up to 200 lumen