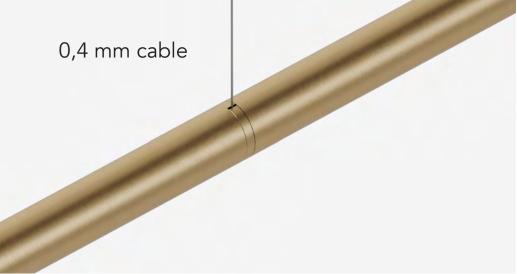

# °plug

Is a minimalistic tubular light fixture that allows infinite variations. The modular light line consists of tubes that form a luminous network. The name refers to the 'jack plug', an electrical connector that provides a simple switching principle. °plug makes all conceivable connections possible in a grid with building blocks of 15 cm.

### Plug & Play

The basis of this system is the "jack plug". It is being repurposed to connector and sliding contact, combined with LED technology.

Every part can be plugged into another, rotated 360 degrees and modulated in an imaginary 3D grid.

Modulation is done with a simple system: every module is 15cm or a multiple of it. To merge the parts, no tools are required.

Think of a sober simple line above a table, or a busy network, running through a whole building ...