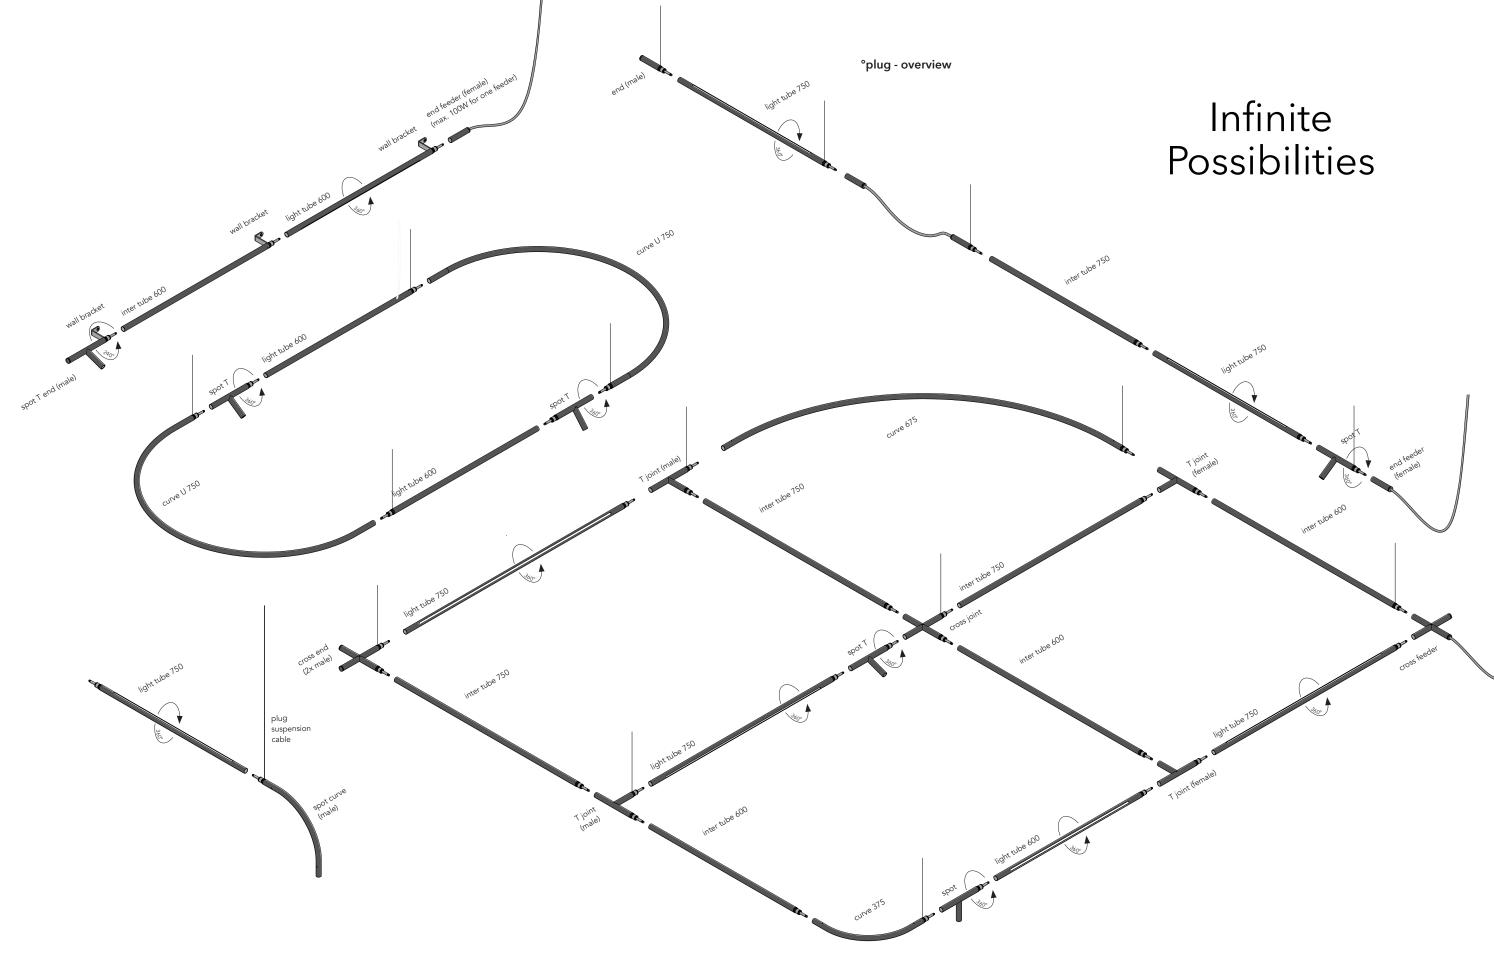

# °plug

Is a minimalistic tubular light fixture that allows infinite variations. The modular light line consists of tubes that form a luminous network. The name refers to the 'jack plug', an electrical connector that provides a simple switching principle. °plug makes all conceivable connections possible in a grid with building blocks of 15 cm.

## Grid

Combining lighting elements with stylish angular and connecting elements can make a bespoke grid, adapted to your requirements.

| 150 mm     | 5 29/32 " |     |         |           |                     |    |
|------------|-----------|-----|---------|-----------|---------------------|----|
|            |           |     |         |           |                     |    |
|            |           |     |         |           |                     |    |
| cro ss     | spot & T  | end |         |           |                     |    |
| CIO 33     | spot æ i  | end | <br>    |           |                     |    |
|            |           |     |         |           |                     |    |
|            |           |     |         |           |                     |    |
|            |           |     |         |           |                     |    |
| inter tube | 300       |     |         |           |                     |    |
|            |           |     |         |           | curve 3<br>spot cur | /5 |
|            |           |     |         |           | sportu              |    |
|            |           |     |         |           |                     |    |
|            |           |     |         |           |                     |    |
| inter tube | 450       |     |         |           |                     |    |
|            |           |     |         |           |                     |    |
|            |           |     |         |           |                     |    |
|            |           |     | curve L | 750       |                     |    |
| inter tube | 600       |     |         |           |                     |    |
|            |           |     | <br>    |           |                     |    |
|            |           |     |         |           |                     |    |
|            |           |     |         |           |                     |    |
|            |           |     |         |           |                     |    |
| inter tube | 750       |     |         |           |                     |    |
|            |           |     |         |           |                     |    |
|            |           |     | <br>    |           |                     |    |
|            |           |     |         |           |                     |    |
| inter tube | 200       |     |         |           |                     |    |
| inter tube | 900       |     |         |           |                     |    |
|            |           |     |         |           |                     |    |
|            |           |     |         |           |                     |    |
|            |           |     |         |           |                     |    |
| light tube | 600       |     |         |           |                     |    |
|            |           |     |         |           |                     |    |
|            |           |     |         |           |                     |    |
|            |           |     |         |           |                     |    |
|            |           |     |         |           |                     |    |
| light tube | 750       |     |         |           |                     |    |
|            |           |     |         |           |                     |    |
|            |           |     |         |           |                     |    |
|            |           |     |         |           |                     |    |
| light tube | 900       |     |         |           |                     |    |
| -          |           |     |         | auro (75  |                     |    |
|            |           |     |         | curve 675 |                     |    |
|            |           |     |         |           |                     |    |

### Plug & Play

The basis of this system is the "jack plug". It is being repurposed to connector and sliding contact, combined with LED technology.

Every part can be plugged into another, rotated 360 degrees and modulated in an imaginary 3D grid.

Modulation is done with a simple system: every module is 15cm or a multiple of it. To merge the parts, no tools are required.

Think of a sober simple line above a table, or a busy network, running through a whole building ...