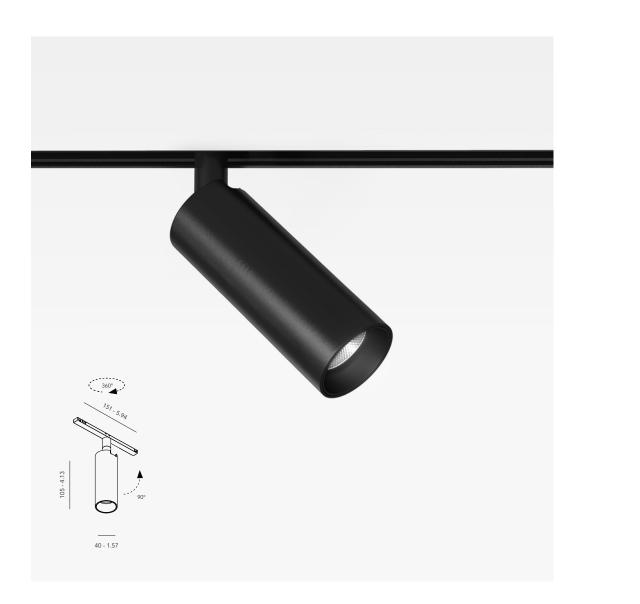

#### °turn micro

Up to 650 lumen Black Color Up to 350 lumen Brass Color

#### °out micro

°bevel

Up to 600 lumen Bronze Color

Up to 700 lumen Aluminium Anodised Color