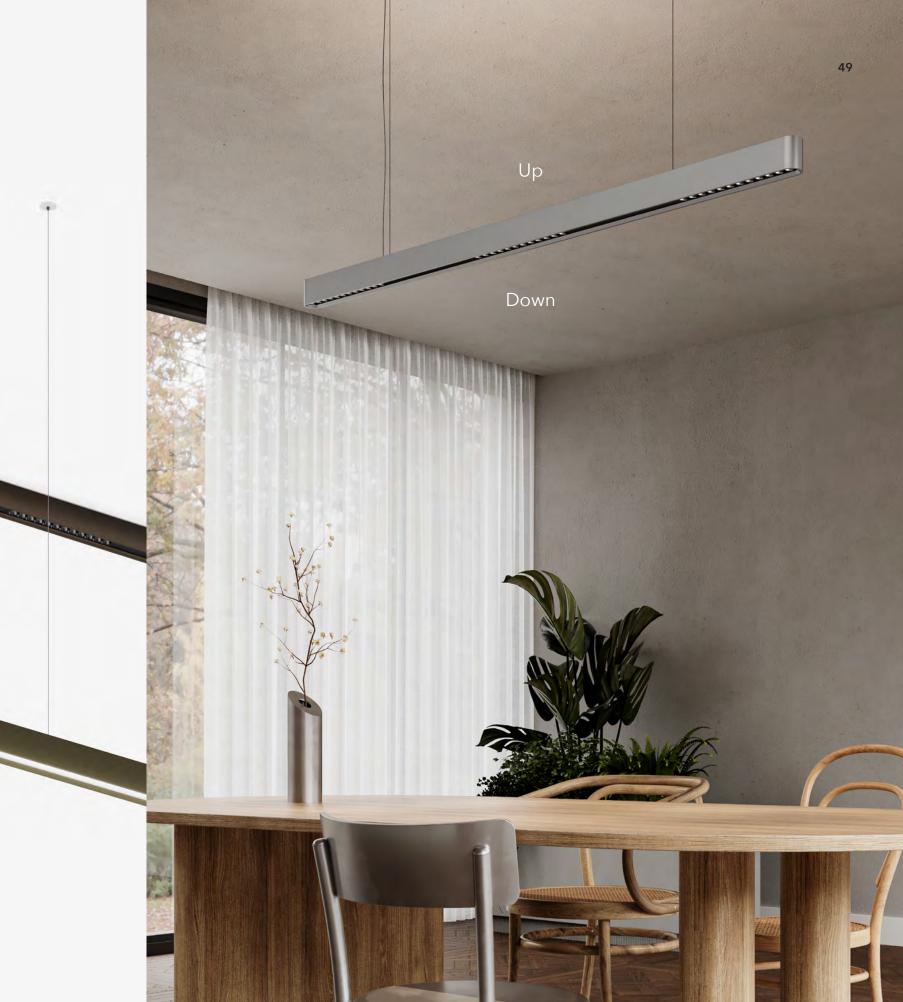

# °plug

Is a minimalistic tubular light fixture that allows infinite variations. The modular light line consists of tubes that form a luminous network. The name refers to the 'jack plug', an electrical connector that provides a simple switching principle. °plug makes all conceivable connections possible in a grid with building blocks of 15 cm.

#### Up & down light

The very slim tube gives a unique look to your interior. All the elements can be rotated 360°, allowing a creative and functional light design.

Up to 200 lumen

### Plug & Play

The basis of this system is the "jack plug". It is being repurposed to connector and sliding contact, combined with LED technology.

Every part can be plugged into another, rotated 360 degrees and modulated in an imaginary 3D grid.