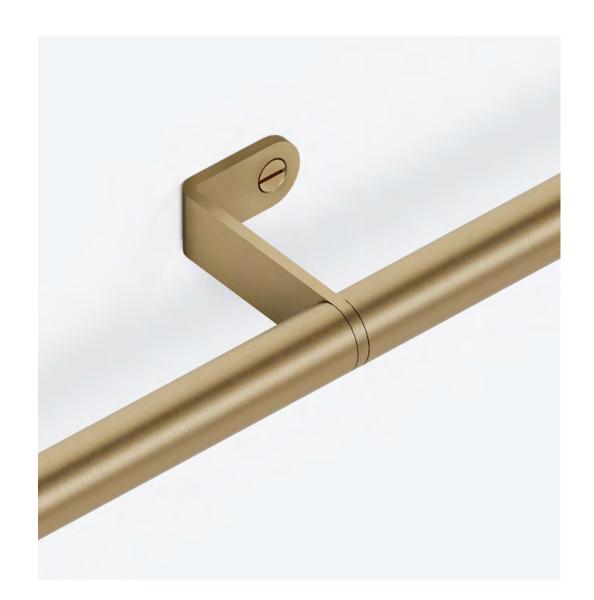

s being repurposed to connector and sliding contact, combined with LED technology.

Every part can be plugged into another, rotated 360 degrees and modulated in an imaginary 3D grid.

Modulation is done with a simple system: every module is 15cm or a multiple of it. To merge the parts, no tools are required.

Think of a sober simple line above a table, or a busy network, running through a whole building ...

Available in brass, bronze & natural aluminium colors or painted in black, white or custom color.







## °light tube

#### °spot T





Up to 200 lumen Element of 150 mm

Up to 900 lumen for 900 mm Lenghts: 300, 600 & 900 mm







Up to 200 lumen

#### Wall mounted





wall & pending configuration (Brewery de Es, Jeuris-Jordens)

#### Bracket for Wall

### Suspension for Ceiling









diam. 12 mm





L - configuration (Brewery de Es, Jeuris-Jordens)



# °micr'online

The new 48V low voltage family of tracks was born out of necessity to miniaturize. Still holding the DNA of our traditional °online system but with new round edges for a soft and trendy look.

The °micr'online range offers different tracks and luminaires to obtain maximum flexibility in lighting projects. All the tracks have the same "smart core" with integrated databus for light control. Dali and Casambi for wireless control allow every luminaire to be controlled individually.





archiproducts DESIGN AWARDS LONGLISTED2022

#### Recessed track M5

Low & compact profile.

Excellent application for concrete ceilings that are plastered. The thickness of standard plasterwork is enough to recess the