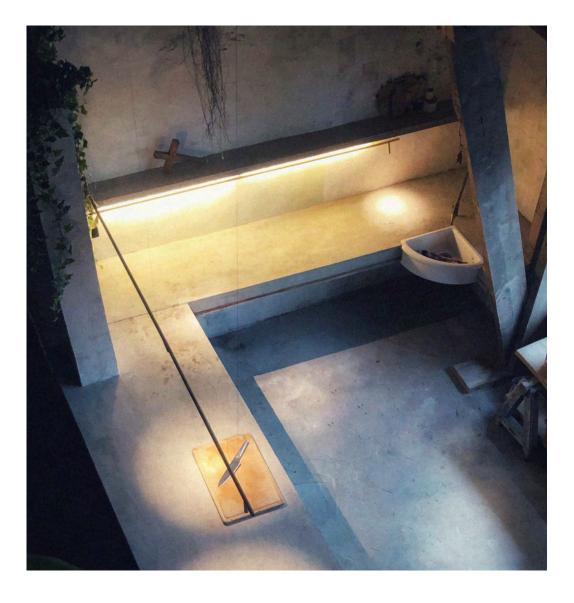

#### Wall mounted

wall & pending configuration (Brewery de Es, Jeuris-Jordens)

#### Bracket for Wall

### Suspension for Ceiling

diam. 12 mm

L - configuration (Brewery de Es, Jeuris-Jordens)