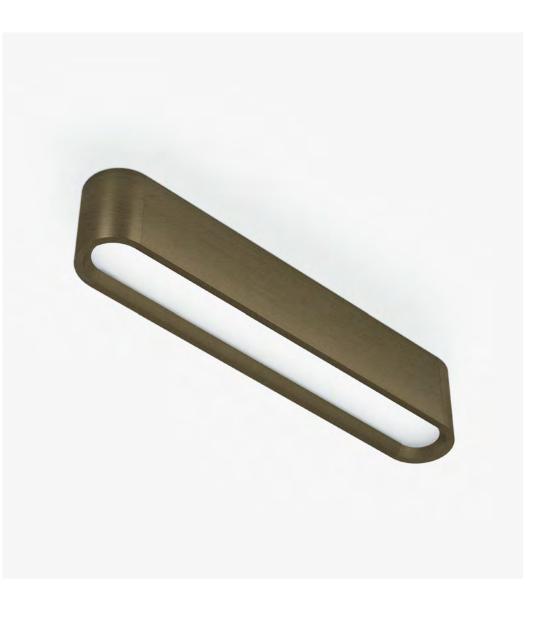

# °bloc

Combine modular elements in different premium materials for beautiful, stylish lighting.

Lighting elements can be used at the edges of the compositions.

Brass color Oak Carrara Bianco Walnut -Bronze coated

Flat

Light & Round <sup>new</sup>

Round <sup>new</sup>

Interior Casa Vero - Light design Jeune Concept