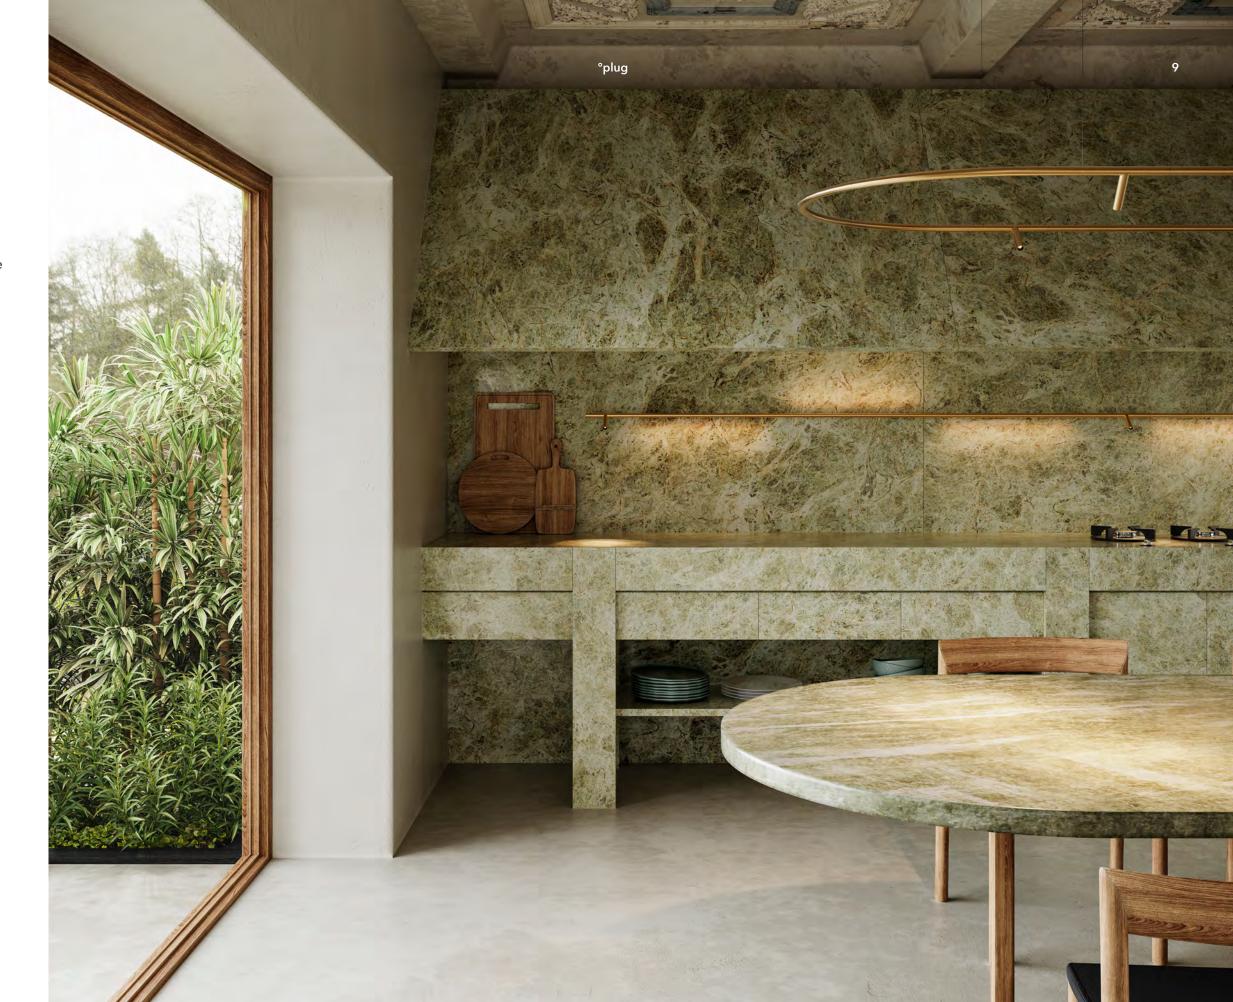

# °plug

Is a minimalistic tubular light fixture that allows infinite variations. The modular light line consists of tubes that form a luminous network. The name refers to the 'jack plug', an electrical connector that provides a simple switching principle. °plug makes all conceivable connections possible in a grid with building blocks of 15 cm.

#### Oval & Linear

Different types of curves allow to design beautiful oval & round compositions.

With the wall brackets you can create long linear wall compositions.