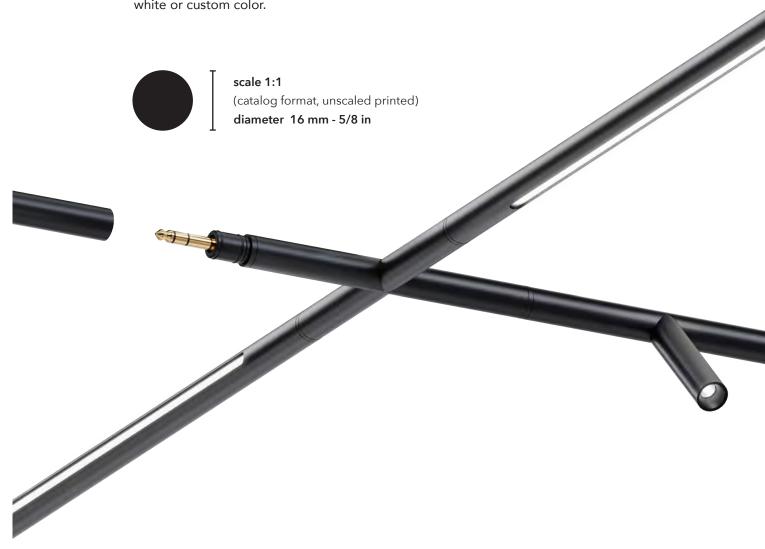

# °plug

Is a minimalistic tubular light fixture that allows infinite variations. The modular light line consists of tubes that form a luminous network. The name refers to the 'jack plug', an electrical connector that provides a simple switching principle. °plug makes all conceivable connections possible in a grid with building blocks of 15 cm.

#### Ø16mm

360°

#### Up & down light

The very slim tube gives a unique look to your interior. All the elements can be rotated 360°, allowing a creative and functional light design.

Up to 200 lumen