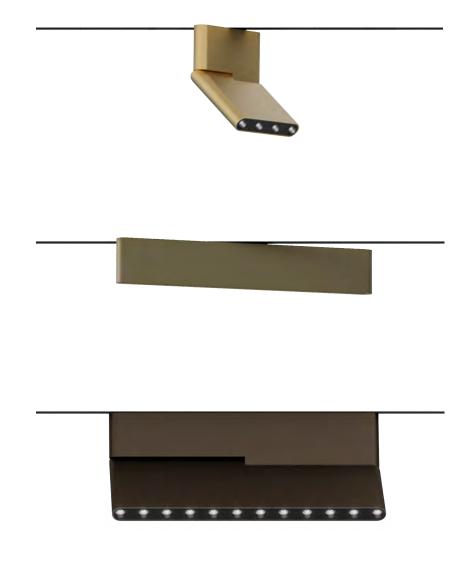

#### °turn micro

Up to 650 lumen Black Color Up to 350 lumen Brass Color

#### °out micro

°bevel

Up to 600 lumen Bronze Color

Up to 700 lumen Aluminium Anodised Color