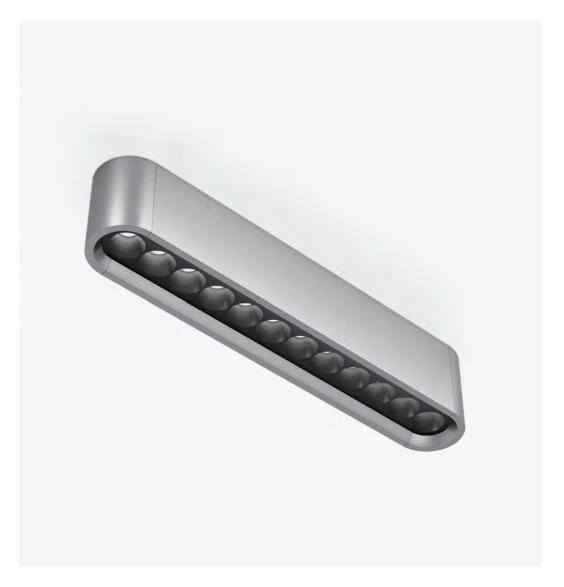

# °plug

Is a minimalistic tubular light fixture that allows infinite variations. The modular light line consists of tubes that form a luminous network. The name refers to the 'jack plug', an electrical connector that provides a simple switching principle. °plug makes all conceivable connections possible in a grid with building blocks of 15 cm.

#### Up & down light

The very slim tube gives a unique look to your interior. All the elements can be rotated 360°, allowing a creative and functional light design.

Up to 200 lumen

### Plug & Play

The basis of this system is the "jack plug". It is being repurposed to connector and sliding contact, combined with LED technology.

Every part can be plugged into another, rotated 360 degrees and modulated in an imaginary 3D grid.