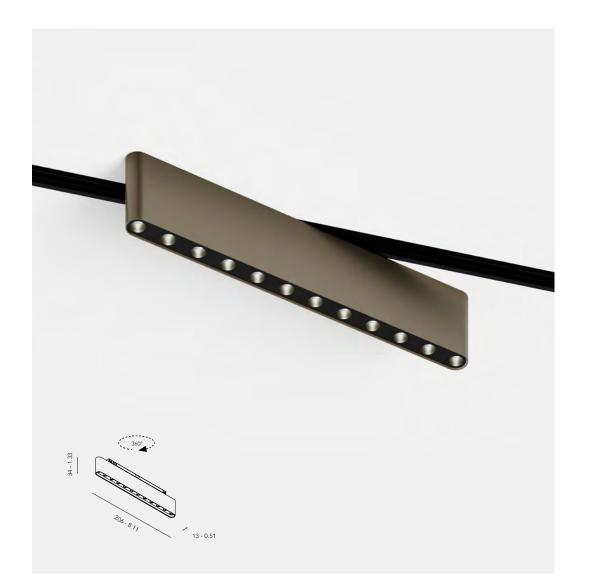

ghting projects. All the tracks have the same "smart core" with integrated databus for light control. Dali and Casambi for wireless control allow every luminaire to be controlled individually.





archiproducts DESIGN AWARDS LONGLISTED2022

#### Recessed track M5

Low & compact profile.

Excellent application for concrete ceilings that are plastered. The thickness of standard plasterwork is enough to recess the M5 track.

Can also be used with plasterboard ceilings.





# Miniaturised Soft Round Edges







°micr'online



#### Surface track M1

Very small track Easy to mount on the ceiling Minimal visual impact Round corners both vertically and horizontally







#### °knick micro

#### °turn micro





Up to 650 lumen Black Color Up to 350 lumen Brass Color

#### °out micro

°bevel





Up to 600 lumen Bronze Color

Up to 700 lumen Aluminium Anodised Color



## °bevel pendant

### °in.spot & °in.opal





Up to 700 lumen Brass Color

#### °tubu 40

## °tubu long





Up to 420 lumen Black Coated Up to 150 lumen Black Coated



# °bloc line

A CONTRACTOR OF CONTRACTOR OF

CONTRACTOR OF STREET, STREET,



## Wall



300, 600 mm or custom



#### Round reflectors

High visual comfort (UGR<16)







Brushed Bronze Coated 300, 600 mm or custom 800 lumen

Brushed Anodised Aluminium 300 mm - 1000 lumen

# °bloc

Combine modular elements in different premium materials for beautiful, stylish lighting.

Lighting elements can be used at the edges of the compositions.

Brass color Oak Carrara Bianco Walnut -Bronze coated



Flat

Light & Round <sup>new</sup>

Round <sup>new</su