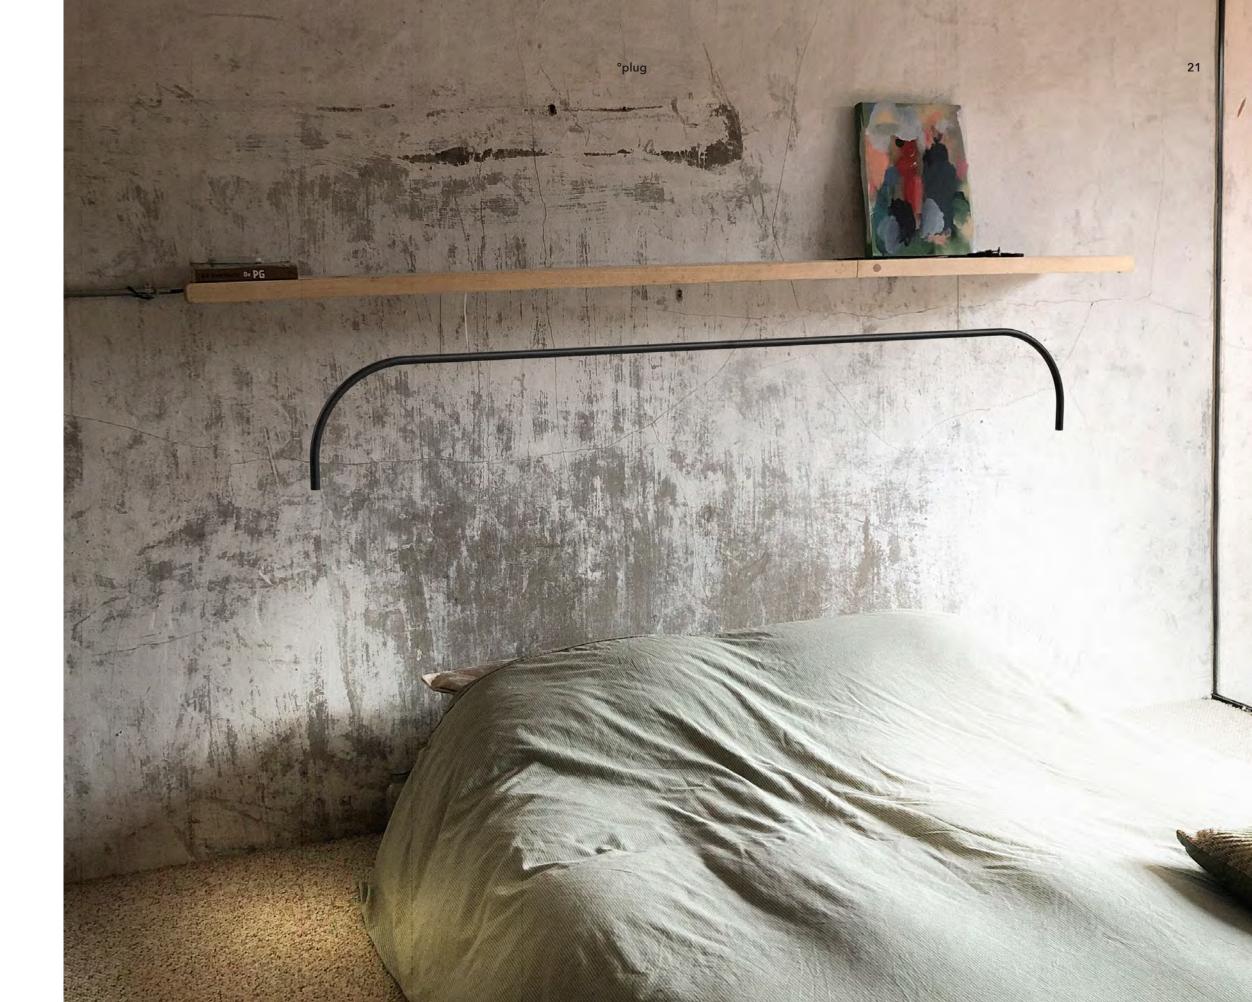

# °plug

Is a minimalistic tubular light fixture that allows infinite variations. The modular light line consists of tubes that form a luminous network. The name refers to the 'jack plug', an electrical connector that provides a simple switching principle. °plug makes all conceivable connections possible in a grid with building blocks of 15 cm.

#### Oval & Linear

Different types of curves allow to design beautiful oval & round compositions.

With the wall brackets you can create long linear wall compositions.