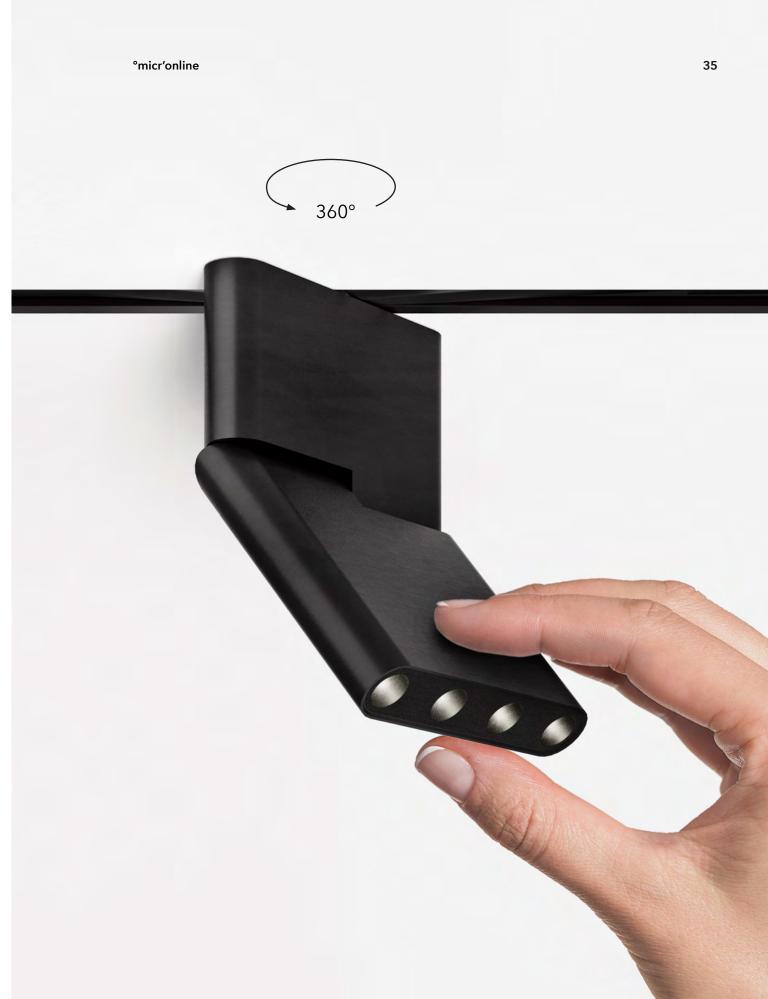

# °micr'online

The new 48V low voltage family of tracks was born out of necessity to miniaturize. Still holding the DNA of our traditional °online system but with new round edges for a soft and trendy look.

The °micr'online range offers different tracks and luminaires to obtain maximum flexibility in lighting projects. All the tracks have the same "smart core" with integrated databus for light control. Dali and Casambi for wireless control allow every luminaire to be controlled individually.

#### Ø16mm

360°

#### Up & down light

The very slim tube gives a unique look to your interior. All the elements can be rotated 360°, allowing a creative and functional light design.

Up to 200 lumen