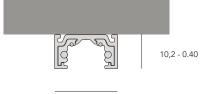

#### Recessed track M5

Low & compact profile.

Excellent application for concrete ceilings that are plastered. The thickness of standard plasterwork is enough to recess the M5 track.

Can also be used with plasterboard ceilings.